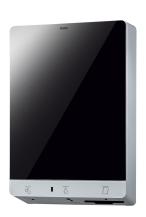

## **KWC** FX-M

Wash place unit Water-Soap-Paper towel dispenser

## Modell-Linie: FX | FXCT1001M

Baby changing tables | All-In-One

#### 2030065018

FX-M wash place unit Water-Soap-Paper towel dispenser for wall mounting, touch free opto-electronically controlled. For hot and cold water connectivity. Thermostat for mounting onto angle valve with installation set for preset delivery of premixed hot water, soap pump for liquid soap and paper towel dispenser. Lighting up of pictograms above the respective sensor position as well as start of wash place lighting indicate user detection. The pictogram of the active function is illuminated maximally. Cabinet housing made of powder coated stainless steel, white, mirrored door, door hinge left and cylinder lock.