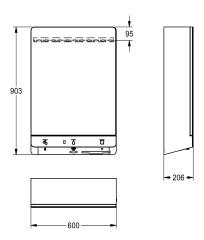

Minimum flow pressure 1.0 bar Volume of water flow 6 l/min at 3 bar flow pressure Supply voltage 230 V AC, 50/60 Hz Overall power 100 W Protection Degree IPX1 Fill Volume of Paper Towel Dispenser 300 - 400 pieces (H2 - format with Z - folding) Dimensions  $600 \times 903 \times 206$  mm (W x H x D)