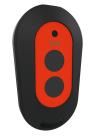

uid soap and paper towel dispenser. Lighting up of pictograms above the respective sensor position as well as start of wash place lighting indicate user detection. The pictogram of the active function is illuminated maximally. Cabinet housing made of powder coated stainless steel, white, mirrored door, door hinge left and cylinder lock.

Minimum flow pressure 1.0 bar Volume of water flow 6 l/min at 3 bar flow pressure Supply voltage 230 V AC, 50/60 Hz Overall power 1.00 W Protection Degree IPX1 Fill Volume of Paper Towel Dispenser 300 - 400 pieces (H2 - format with Z - folding) Dimensions 600 × 903 × 206 mm (W × H × D)

## **Optional Accessories**





QUADRO-FX single washbasin

**2030058091** ANMW0036 Bidirectional remote control for electronical fittings F3 and F5

2030036654 ACEX9005



2-button remote control for fittings F3 and F5

**2030036849** ACEX9004

#### **Spare Parts**



**KWC** FX-M Wash place unit Water-Soap-Paper towel dispenser

**Modell-Linie: FX | FXCT1001M** Baby changing tables | All-In-One





Solenoid valve cartridge

Power supply unit

**2030045522** ACXX9002 **2030068573** ASEX1031