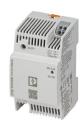

#### **Spare Parts**

**KWC** FX-M Wash place unit Water-Soap-Paper towel dispenser

**Modell-Linie: FX | FXCT1001M** Baby changing tables | All-In-One

Solenoid valve cartridge

Power supply unit

**2030045522** ACXX9002 **2030068573** ASEX1031