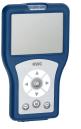

## **Optional Accessories**

QUADRO-FX single washbasin

**2030058091** ANMW0036 Bidirectional remote control for electronical fittings F3 and F5

2030036654 ACEX9005

2-button remote control for fittings F3 and F5