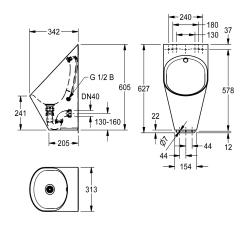

mounting strip and mounting material.

Dimensions  $313 \times 627 \times 342 \text{ mm} (W \times H \times D)$ 

# Technical Data

| inlet size         |      |  |
|--------------------|------|--|
| material           |      |  |
| material code      |      |  |
| material thickness |      |  |
| outlet size        |      |  |
| overall depth      |      |  |
| overall height     |      |  |
| overall width      |      |  |
| siphon included    |      |  |
| surface finish     |      |  |
| type of flushing   |      |  |
| type of mounting   |      |  |
| type of urinal     |      |  |
| water inlet        | <br> |  |
| water outlet       |      |  |
|                    |      |  |

| G 1/2                          |  |
|--------------------------------|--|
| stainless steel                |  |
| 1.4301 Chrome Nickel steel V2A |  |
| 1.2 mm                         |  |
| DN 40                          |  |
| 342 mm                         |  |
| 627 mm                         |  |
| 313 mm                         |  |
| ⁄es                            |  |
| satin finished                 |  |
| water flushed                  |  |
| wall mounting                  |  |
| single urinal                  |  |
| concealed                      |  |
| concealed                      |  |