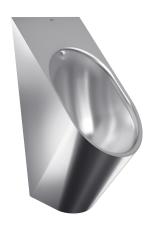

## **KWC** CAMPUS Wall-mounted urinal

#### 2030066247

CAMPUS wall-mounted urinal made of 304 chromium-nickel steel, satin finished surface, bowl material thickness 1.2 mm, shroud 0.9 mm, oval bowl shape, stainless steel spreader with G 1/2 connecting hose, punched strainer waste, including DN 40 siphon,

mounting strip and mounting material.

Dimensions  $313 \times 627 \times 342 \text{ mm} (W \times H \times D)$ 