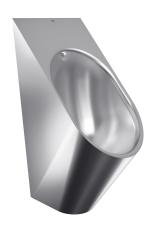

## **KWC** CAMPUS Wall-mounted urinal

#### 2030066247

CAMPUS wall-mounted urinal made of 304 chromium-nickel steel, satin finished surface, bowl material thickness 1.2 mm, shroud 0.9 mm, oval bowl shape, stainless steel spreader with G 1/2 connecting hose, punched strainer waste, including DN 40 siphon,

mounting strip and mounting material.

Dimensions  $313 \times 627 \times 342 \text{ mm} (W \times H \times D)$ 