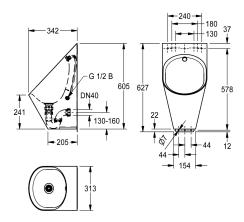

#### 2030066247

CAMPUS wall-mounted urinal made of 304 chromium-nickel steel, satin finished surface, bowl material thickness 1.2 mm, shroud 0.9 mm, oval bowl shape, stainless steel spreader with G 1/2 connecting hose, punched strainer waste, including DN 40 siphon,

mounting strip and mounting material.

Dimensions  $313 \times 627 \times 342 \text{ mm} (W \times H \times D)$ 

# Technical Data

| inlet size         |  |  |
|--------------------|--|--|
| material           |  |  |
| material code      |  |  |
| material thickness |  |  |
| outlet size        |  |  |
| overall depth      |  |  |
| overall height     |  |  |
| overall width      |  |  |
| siphon included    |  |  |
| surface finish     |  |  |
| type of flushing   |  |  |
| type of mounting   |  |  |
| type of urinal     |  |  |
| water inlet        |  |  |
| water outlet       |  |  |
|                    |  |  |

| G 1/2                          |  |
|--------------------------------|--|
| stainless steel                |  |
| 1.4301 Chrome Nickel steel V2A |  |
| 1.2 mm                         |  |
| DN 40                          |  |
| 342 mm                         |  |
| 627 mm                         |  |
| 313 mm                         |  |
| yes                            |  |
| satin finished                 |  |
| water flushed                  |  |
| wall mounting                  |  |
| single urinal                  |  |
| concealed                      |  |
| concealed                      |  |