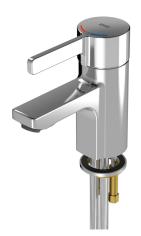

#### 2030066480

F5L-Therm thermostatic single-lever mixer as DN 15 pillar mixer for sanitary facilities. Thermostatically-controlled mixer cartridge with expansion element and active scald protection as well as adjustable and tum-proof temperature stop, and ceramic disc technology. With mechanism for optional hygiene unit for automatic hygiene flushing, program-controlled thermal disinfection and storage of statistical data. For connection to hot water and cold water via hoses, includes strainers. All-metal construction, highpolished chrome-plated brass. Anti-theft aerator, slim design, with integrated flow rate controller 5.0 l/min, projection 100 mm.