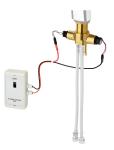

### Hygiene unit for F5L single-lever mixers

**2030068985** ACLX1001

Hygiene unit for in-wall installation for F5L single lever mixers

2030068987 ACLX1005

2030041325 ACLM1010