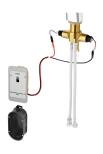

### Hygiene unit for F5L single-lever mixers

**2030068985** ACLX1001

Hygiene unit for in-wall installation for F5L single lever mixers

2030068987 ACLX1005

2030041325 ACLM1010