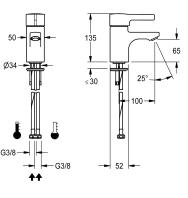

#### 2030066480

F5L-Therm thermostatic single-lever mixer as DN 15 pillar mixer for sanitary facilities. Thermostatically-controlled mixer cartridge with expansion element and active scald protection as well as adjustable and tum-proof temperature stop, and ceramic disc technology. With mechanism for optional hygiene unit for automatic hygiene flushing, program-controlled thermal disinfection and storage of statistical data. For connection to hot water and cold water via hoses, includes strainers. All-metal construction, highpolished chrome-plated brass. Anti-theft aerator, slim design, with integrated flow rate controller 5.0 l/min, projection 100 mm.

### Technical Data

| with backflow preventer   | no           |
|---------------------------|--------------|
| depressurised             | no           |
| with filter               | yes          |
| functional principle      | manual       |
| hygiene flushing          | prepared     |
| diameter nominal          | DN 15        |
| inlet size                | G 3/8        |
| Locking mechanism         | Top section, |
| material fitting          | brass        |
| minimum flow pressure     | 1 bar        |
| type of mixing            | with thermos |
| Pop-up waste set          | no           |
| with rosettes/cover plate | no           |
| sound insulation          | no           |
| Spout                     | fixed        |
| spout projection          | 100 mm       |
| surface finish fitting    | chromed      |
| surface treatment fitting | polished     |
| temperature limit         | yes          |
| thermal disinfection      | yes          |
| type of mounting          | tap hole     |
| type of operation         | manual ope   |
| type of tap               | pillartap    |
| volume flow rate at 3 bar | 0.08 l/s     |
| water connection          | hose (gland  |