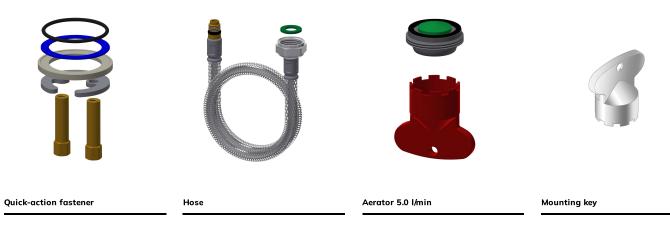

## **Spare Parts**

**KWC** F5L-Therm Thermostatic single-lever pillar mixer

**Modell-Linie: F5L | F5LT1001** Taps | Manual taps

**2030010045** EAQFT0005 **2030041311** ASXX1005 **2030041011** ASXX1004 **2030041329** ACXX1003