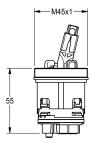

### 2030066567

Thermostatically-controlled mixer cartridge with expansion element and active scald protection as well as adjustable and turn-proof

temperature stop, and ceramic disc technology, for single-lever mixer.