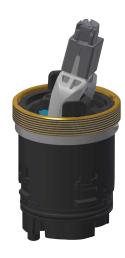

### 2030066567

Thermostatically-controlled mixer cartridge with expansion element and active scald protection as well as adjustable and turn-proof

temperature stop, and ceramic disc technology, for single-lever mixer.