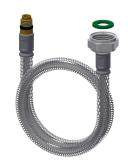

### water connection

hose (gland nut)

pipe

design, with slight curvature in the front and basalt-grey coating, in line with two-senses principle (tactile and visual). For connection to hot water and cold water via hoses, includes strainers. Tap optimised for cleaning, all-metal construction, polished chromium-plated low-lead brass (lead proportion  $\leq 0.2\%$ ), with volume-reduced water flow without nickel coating. Laminar jet controller with integrated flow rate controller 8.0 l/min, projection 135 mm.

### Hose

**2030041311** ASXX1005