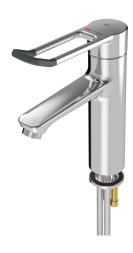

## **KWC** F4LT-Med

Thermostatic single-lever pillar mixer

## Modell-Linie: F4 | F4LT1002

Taps | Manual taps

### 2030068119

With connection pipes

F4LT-Med thermostatic single lever mixer as DN 15 pillar mixer for sanitary facilities in the healthcare and nursing sectors, with 148 mm lever. Thermostat-controlled mixer cartridge with expansion element and active scald protection, fail-safe against backflow as well as adjustable and turn-proof temperature stop, and ceramic disc technology. Without additional backflow preventer for optimised drinking water hygiene. Lever cap in ergonomic bracket