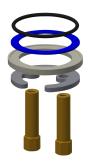

### 2030068119

With connection pipes

F4LT-Med thermostatic single lever mixer as DN 15 pillar mixer for sanitary facilities in the healthcare and nursing sectors, with 148 mm lever. Thermostat-controlled mixer cartridge with expansion element and active scald protection, fail-safe against backflow as well as adjustable and turn-proof temperature stop, and ceramic disc technology. Without additional backflow preventer for optimised drinking water hygiene. Lever cap in ergonomic bracket