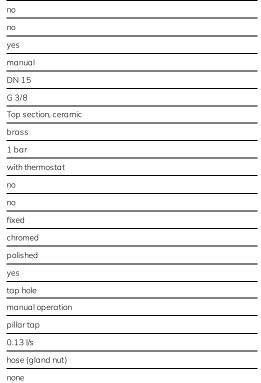

### **Technical Data**

| Technical Data            |  |
|---------------------------|--|
| with backflow preventer   |  |
| depressurised             |  |
| with filter               |  |
| functional principle      |  |
| diameter nominal          |  |
| inlet size                |  |
| Locking mechanism         |  |
| material fitting          |  |
| minimum flow pressure     |  |
| type of mixing            |  |
| Pop-up waste set          |  |
| with rosettes/cover plate |  |
| Spout                     |  |
| surface finish fitting    |  |
| surface treatment fitting |  |
| temperature limit         |  |
| type of mounting          |  |
| type of operation         |  |
| type of tap               |  |
| volume flow rate at 3 bar |  |
| water connection          |  |
| Accent colour             |  |
|                           |  |