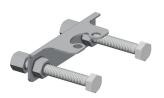

ominal          |  |
| inlet size                |  |
| Locking mechanism         |  |
| material fitting          |  |
| minimum flow pressure     |  |
| type of mixing            |  |
| Pop-up waste set          |  |
| with rosettes/cover plate |  |
| Spout                     |  |
| surface finish fitting    |  |
| surface treatment fitting |  |
| temperature limit         |  |
| type of mounting          |  |
| type of operation         |  |
| type of tap               |  |
| volume flow rate at 3 bar |  |
| water connection          |  |
| Accent colour             |  |
|                           |  |











# **KWC** F4LT-Med

Thermostatic single-lever pillar mixer

# Modell-Linie: F4 | F4LT1002 Taps | Manual taps

Basic colour

chrome-look (glossy)

# **Optional Accessories**





## Anti-twist protection

**2030041324** ACLM1009

# Theft-proof housing for aerator

**2000104778** ZTAPS0005

## **Spare Parts**





### Quick-action fastener

**2030010045** EAQFT0005

### Hose

**2030041311** ASXX1005