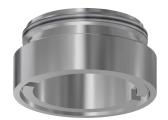

inal          |  |
| inlet size                |  |
| Locking mechanism         |  |
| material fitting          |  |
| minimum flow pressure     |  |
| type of mixing            |  |
| Pop-up waste set          |  |
| with rosettes/cover plate |  |
| Spout                     |  |
| surface finish fitting    |  |
| surface treatment fitting |  |
| temperature limit         |  |
| type of mounting          |  |
| type of operation         |  |
| type of tap               |  |
| volume flow rate at 3 bar |  |
| water connection          |  |
| Accent colour             |  |
|                           |  |











# **KWC** F4LT-Med

Thermostatic single-lever pillar mixer

# Modell-Linie: F4 | F4LT1002 Taps | Manual taps

Basic colour

chrome-look (glossy)

# **Optional Accessories**





## Anti-twist protection

**2030041324** ACLM1009

# Theft-proof housing for aerator

**2000104778** ZTAPS0005

## **Spare Parts**





### Quick-action fastener

**2030010045** EAQFT0005

### Hose

**2030041311** ASXX1005