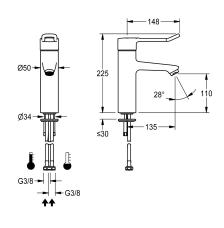

#### 2030068119

With connection pipes

F4LT-Med thermostatic single lever mixer as DN 15 pillar mixer for sanitary facilities in the healthcare and nursing sectors, with 148 mm lever. Thermostat-controlled mixer cartridge with expansion element and active scald protection, fail-safe against backflow as well as adjustable and turn-proof temperature stop, and ceramic disc technology. Without additional backflow preventer for optimised drinking water hygiene. Lever cap in ergonomic bracket

#### water connection

hose (gland nut)

pipe

design, with slight curvature in the front and basalt-grey coating, in line with two-senses principle (tactile and visual). For connection to hot water and cold water via hoses, includes strainers. Tap optimised for cleaning, all-metal construction, polished chromium-plated low-lead brass (lead proportion  $\leq 0.2\%$ ), with volume-reduced water flow without nickel coating. Laminar jet controller with integrated flow rate controller 8.0 l/min, projection 135 mm.