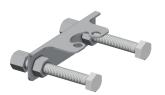

|
| diameter nominal          |   |
| inlet size                |   |
| Locking mechanism         |   |
| material fitting          |   |
| minimum flow pressure     |   |
| type of mixing            |   |
| Pop-up waste set          |   |
| with rosettes/cover plate |   |
| Spout                     |   |
| surface finish fitting    |   |
| surface treatment fitting |   |
| temperature limit         |   |
| type of mounting          | _ |
| type of operation         |   |
| type of tap               |   |
| volume flow rate at 3 bar |   |
| water connection          |   |
| Accent colour             |   |











# **KWC** F4LT-Med

Thermostatic single-lever pillar mixer

Modell-Linie: F4 | F4LT1002 Taps | Manual taps

Basic colour

chrome-look (glossy)

# **Optional Accessories**



Anti-twist protection

**2030041324** ACLM1009