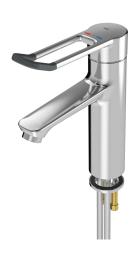

#### 2030068119

With connection pipes

F4LT-Med thermostatic single lever mixer as DN 15 pillar mixer for sanitary facilities in the healthcare and nursing sectors, with 148 mm lever. Thermostat-controlled mixer cartridge with expansion element and active scald protection, fail-safe against backflow as well as adjustable and turn-proof temperature stop, and ceramic disc technology. Without additional backflow preventer for optimised drinking water hygiene. Lever cap in ergonomic bracket

#### water connection

hose (gland nut)

pipe

design, with slight curvature in the front and basalt-grey coating, in line with two-senses principle (tactile and visual). For connection to hot water and cold water via hoses, includes strainers. Tap optimised for cleaning, all-metal construction, polished chromium-plated low-lead brass (lead proportion  $\leq 0.2\%$ ), with volume-reduced water flow without nickel coating. Laminar jet controller with integrated flow rate controller 8.0 l/min, projection 135 mm.