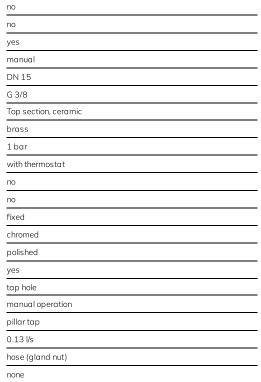

#### **Technical Data**

| Technical Data            |   |
|---------------------------|---|
| with backflow preventer   |   |
| depressurised             |   |
| with filter               |   |
| functional principle      |   |
| diameter nominal          |   |
| inlet size                |   |
| Locking mechanism         |   |
| material fitting          |   |
| minimum flow pressure     |   |
| type of mixing            |   |
| Pop-up waste set          |   |
| with rosettes/cover plate |   |
| Spout                     |   |
| surface finish fitting    |   |
| surface treatment fitting |   |
| temperature limit         |   |
| type of mounting          | _ |
| type of operation         |   |
| type of tap               |   |
| volume flow rate at 3 bar |   |
| water connection          |   |
| Accent colour             |   |