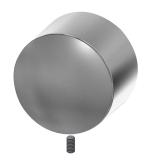

in-wall fitting                |
| 0.2 l/s                        |
| threaded connection (external) |
| from side                      |
| chrome-look (glossy)           |
| stainless steel-look           |

## **Mandatory Accessories**



### R5 System box for in-wall mixer

**2030028990** F5BX2001

## **Optional Accessories**



## **KWC** F5S-Therm self-closing thermostatic in-wall mixer

Modell-Linie: F5S | F5ST2032

Showers | Self closing showers







**Extension set** 

2030067889 ACXT9001

Hygiene unit for F5S-Therm

2030041523 ACST2001

Set for flushing the cold-water line

2030071564 ACXT2005

### **Spare Parts**









Cover

**2030003258** EAQLT0002

Temperature handle

**2030047082** ASXT9003

Temperature stop

**2030003296** EAQLT0003

Plug chromed

2030053006 ASSX9004









Push cap

2030049943

ASST2001

Safety ring

2030048357 ASSX9003

Rosette

2030048765 ASET2006

FRAMIC Self-closing cartridge

2030046145

ASSX9001



## **KWC** F5S-Therm self-closing thermostatic in-wall mixer

Modell-Linie: F5S | F5ST2032 Showers | Self closing showers









Holding frame

**2030045472** ASXX9004

Cover plate stainless steel

**2030050136** ASST2003

Stainless steel care set

**2000109019** ZWSPL0024

Cleaning product CHROMOL

**2000105091** ZWSPL0023