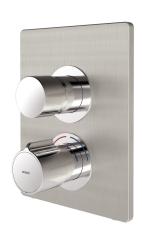

# **KWC** F5S-Therm self-closing thermostatic in-wall mixer

#### Modell-Linie: F5S | F5ST2032

Showers | Self closing showers

# thermal disinfection

| Yes |  |  |
|-----|--|--|
| Yes |  |  |
| No  |  |  |
| No  |  |  |

cold or hot water. FRAMIC self-closing cartridge, low maintenance and stagnation free, with ceramic disc technology, self closing, flow pressure independent due to medium-independent design. Continuously adjustable flow duration. Thermostat with metal handle with adjustable and turn-proof temperature stop and option for manual thermal disinfection. All-metal construction, visible parts high-polished, chrome-plated. Holding frame including profile seal, stainless steel cover 190 x 245 mm with covered screw fixing, chrome-plated plastic rosettes, non-return valve and strainers. Depth adjustability 25 mm.