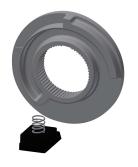

|
| Yes                            |
| No                             |
| in-wall installation with box  |
| manual operation               |
| in-wall fitting                |
| 0.2 l/s                        |
| threaded connection (external) |
| from side                      |
| chrome-look (glossy)           |
| stainless steel-look           |

## **Mandatory Accessories**



### R5 System box for in-wall mixer

**2030028990** F5BX2001

## **Optional Accessories**



## **KWC** F5S-Therm self-closing thermostatic in-wall mixer

Modell-Linie: F5S | F5ST2032

Showers | Self closing showers







**Extension set** 

2030067889 ACXT9001

Hygiene unit for F5S-Therm

2030041523 ACST2001

Set for flushing the cold-water line

2030071564 ACXT2005

### **Spare Parts**









Cover

**2030003258** EAQLT0002

Temperature handle

**2030047082** ASXT9003

Temperature stop

**2030003296** EAQLT0003

Plug chromed

2030053006 ASSX9004









Push cap

2030049943

ASST2001

Safety ring

2030048357 ASSX9003

Rosette

2030048765 ASET2006

FRAMIC Self-closing cartridge

2030046145

ASSX9001



## **KWC** F5S-Therm self-closing thermostatic in-wall mixer

Modell-Linie: F5S | F5ST2032 Showers | Self closing showers









Holding frame

**2030045472** ASXX9004

Cover plate stainless steel

**2030050136** ASST2003

Stainless steel care set

**2000109019** ZWSPL0024

Cleaning product CHROMOL

**2000105091** ZWSPL0023