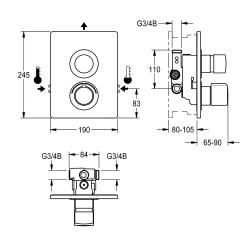

# thermal disinfection

| Yes |  |  |
|-----|--|--|
| Yes |  |  |
| No  |  |  |
| No  |  |  |

cold or hot water. FRAMIC self-closing cartridge, low maintenance and stagnation free, with ceramic disc technology, self closing, flow pressure independent due to medium-independent design. Continuously adjustable flow duration. Thermostat with metal handle with adjustable and turn-proof temperature stop and option for manual thermal disinfection. All-metal construction, visible parts high-polished, chrome-plated. Holding frame including profile seal, stainless steel cover 190 x 245 mm with covered screw fixing, chrome-plated plastic rosettes, non-return valve and strainers. Depth adjustability 25 mm.

#### Technical Data

| additional connections         |   |
|--------------------------------|---|
| with backflow preventer        |   |
| Built-in fitting model         |   |
| calculation flow rate cold wat |   |
| calculation flow rate hot wate |   |
| circulation                    |   |
| compatible A3000 open          |   |
| connection with pay water disp |   |
| Cover plate height             |   |
| Cover plate width              |   |
| with filter                    |   |
| adjustable flow time           |   |
| functional principle           |   |
| for hand shower                |   |
| hygiene flushing               |   |
| diameter nominal               | _ |
| inlet size                     |   |

| No                     |  |
|------------------------|--|
| Yes                    |  |
| Finishing section      |  |
| 0.15 l/s               |  |
| 0.15 l/s               |  |
| No                     |  |
| No                     |  |
| not possible           |  |
| 245 mm                 |  |
| 190 mm                 |  |
| Yes                    |  |
| Yes                    |  |
| hydraulic self-closing |  |
| No                     |  |
| prepared               |  |
| DN 15                  |  |

G 3/4 B