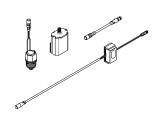

|
| No                             |
| satin finished                 |
| chromed                        |
| polished                       |
| Yes                            |
| Yes                            |
| No                             |
| in-wall installation with box  |
| manual operation               |
| in-wall fitting                |
| 0.2 l/s                        |
| threaded connection (external) |
| from side                      |
| chrome-look (glossy)           |
| stainless steel-look           |

## **Mandatory Accessories**



### R5 System box for in-wall mixer

**2030028990** F5BX2001

## **Optional Accessories**



## **KWC** F5S-Therm self-closing thermostatic in-wall mixer

Modell-Linie: F5S | F5ST2032

Showers | Self closing showers







**Extension set** 

2030067889 ACXT9001

Hygiene unit for F5S-Therm

2030041523 ACST2001

Set for flushing the cold-water line

2030071564 ACXT2005

### **Spare Parts**









Cover

**2030003258** EAQLT0002

Temperature handle

**2030047082** ASXT9003

Temperature stop

**2030003296** EAQLT0003

Plug chromed

2030053006 ASSX9004









Push cap

2030049943

ASST2001

Safety ring

2030048357 ASSX9003

Rosette

2030048765 ASET2006

FRAMIC Self-closing cartridge

2030046145

ASSX9001



## **KWC** F5S-Therm self-closing thermostatic in-wall mixer

Modell-Linie: F5S | F5ST2032 Showers | Self closing showers









Holding frame

**2030045472** ASXX9004

Cover plate stainless steel

**2030050136** ASST2003

Stainless steel care set

**2000109019** ZWSPL0024

Cleaning product CHROMOL

*