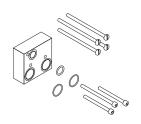

|
| No                             |
| satin finished                 |
| chromed                        |
| polished                       |
| Yes                            |
| Yes                            |
| No                             |
| in-wall installation with box  |
| manual operation               |
| in-wall fitting                |
| 0.2 l/s                        |
| threaded connection (external) |
| from side                      |
| chrome-look (glossy)           |
| stainless steel-look           |

## **Mandatory Accessories**



### R5 System box for in-wall mixer

**2030028990** F5BX2001

## **Optional Accessories**



## **KWC** F5S-Therm self-closing thermostatic in-wall mixer

Modell-Linie: F5S | F5ST2032

Showers | Self closing showers







**Extension set** 

2030067889 ACXT9001

Hygiene unit for F5S-Therm

2030041523 ACST2001

Set for flushing the cold-water line

2030071564 ACXT2005

### **Spare Parts**









Cover

**2030003258** EAQLT0002

Temperature handle

**2030047082** ASXT9003

Temperature stop

**2030003296** EAQLT0003

Plug chromed

2030053006 ASSX9004









Push cap

2030049943

ASST2001

Safety ring

2030048357 ASSX9003

Rosette

2030048765 ASET2006

FRAMIC Self-closing cartridge

2030046145

ASSX9001



## **KWC** F5S-Therm self-closing thermostatic in-wall mixer

Modell-Linie: F5S | F5ST2032 Showers | Self closing showers









Holding frame

**2030045472** ASXX9004

Cover plate stainless steel

**2030050136** ASST2003

Stainless steel care set

**2000109019** ZWSPL0024

Cleaning product CHROMO