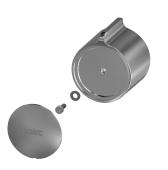

# **KWC** F5S-Therm self-closing thermostatic in-wall mixer

#### 2030067167

with automatic shower pipe draining

F5S-Therm self-closing thermostatic mixer DN 15 as finished installation kit for wall mounting in mounting kit, for shower facilities. Hydraulically controlled, connects to hot water and cold water. Function block with integrated FRAMIC self-closing cartridge, thermostat and mechanism for an optional water hygiene unit for automatic water hygiene flushing, program-controlled thermal disinfection (additional bypass solenoid-operated flush valve cartridge necessary) and storage of statistical data. Additional mechanism for second bypass solenoid valve cartridge for separate rinsing of the cold-water line and separate sampling of

# thermal disinfection

| Yes |  |  |
|-----|--|--|
| Yes |  |  |
| No  |  |  |
| No  |  |  |

cold or hot water. FRAMIC self-closing cartridge, low maintenance and stagnation free, with ceramic disc technology, self closing, flow pressure independent due to medium-independent design. Continuously adjustable flow duration. Thermostat with metal handle with adjustable and turn-proof temperature stop and option for manual thermal disinfection. All-metal construction, visible parts high-polished, chrome-plated. Holding frame including profile seal, stainless steel cover 190 x 245 mm with covered screw fixing, chrome-plated plastic rosettes, non-return valve and strainers. Depth adjustability 25 mm.