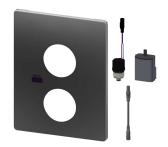

## **KWC** F5S-Therm self-closing thermostatic in-wall mixer

Modell-Linie: F5S | F5ST2032

Showers | Self closing showers

**Extension set** 

2030067889 ACXT9001

Hygiene unit for F5S-Therm

2030041523 ACST2001