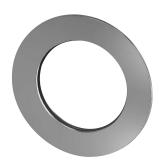

in-wall fitting                |
| 0.2 l/s                        |
| threaded connection (external) |
| from side                      |
| chrome-look (glossy)           |
| stainless steel                |

## **Mandatory Accessories**



## R5 System box for in-wall mixer

**2030028990** F5BX2001

# **Optional Accessories**



# **KWC** F5S-Therm self-closing thermostatic in-wall mixer

Modell-Linie: F5S | F5ST2032

Showers | Self closing showers







**Extension set** 

2030067889 ACXT9001

Hygiene unit for F5S-Therm

2030041523 ACST2001

Set for flushing the cold-water line

2030071564 ACXT2005

## **Spare Parts**









Cover

**2030003258** EAQLT0002

Temperature handle

**2030047082** ASXT9003

Temperature stop

**2030003296** EAQLT0003

Plug chromed

2030053006 ASSX9004









Push cap

2030049943

ASST2001

## Safety ring

2030048357 ASSX9003

Rosette

2030048765 ASET2006

## FRAMIC Self-closing cartridge

2030046145 ASSX9001



# **KWC** F5S-Therm self-closing thermostatic in-wall mixer

Modell-Linie: F5S | F5ST2032 Showers | Self closing showers









Holding frame

**2030045472** ASXX9004

Cover plate stainless steel

**2030050136** ASST2003

Stainless steel care set

**2000109019** ZWSPL0024

Cleaning product CHROMOL

**2000105091** ZWSPL0023