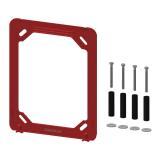

# **KWC** F5S-Therm self-closing thermostatic in-wall mixer

Modell-Linie: F5S | F5ST2032 Showers | Self closing showers

Holding frame

**2030045472** ASXX9004

Cover plate stainless steel

**2030050136** ASST2003