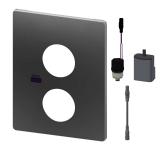

# **KWC** F5S-Therm self-closing thermostatic in-wall mixer

Modell-Linie: F5S | F5ST2032

Showers | Self closing showers

**Extension set** 

2030067889 ACXT9001

Hygiene unit for F5S-Therm

2030041523 ACST2001

Set for flushing the cold-water line

2030071564 ACXT2005