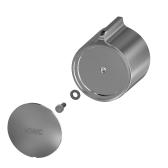

#### 2030067167

with automatic shower pipe draining

F5S-Therm self-closing thermostatic mixer DN 15 as finished installation kit for wall mounting in mounting kit, for shower facilities. Hydraulically controlled, connects to hot water and cold water. Function block with integrated FRAMIC self-closing cartridge, thermostat and mechanism for an optional water hygiene unit for automatic water hygiene flushing, program-controlled thermal disinfection (additional bypass solenoid-operated flush valve cartridge necessary) and storage of statistical data. Additional mechanism for second bypass solenoid valve cartridge for separate rinsing of the cold-water line and separate sampling of

### shower pipe draining

| no  | yes |
|-----|-----|
| yes | yes |
| no  | no  |
|     | · . |
| yes | no  |

thermal disinfection

cold or hot water. FRAMIC self-closing cartridge, low maintenance and stagnation free, with ceramic disc technology, self closing, flow pressure independent due to medium-independent design. Continuously adjustable flow duration. Thermostat with metal handle with adjustable and turn-proof temperature stop and option for manual thermal disinfection. All-metal construction, visible parts high-polished, chrome-plated. Holding frame including profile seal, stainless steel cover 190 x 245 mm with covered screw fixing, chrome-plated plastic rosettes, non-return valve and strainers. Depth adjustability 25 mm.