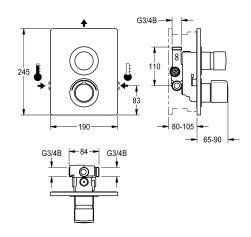

### shower pipe draining

| no  | yes |
|-----|-----|
| yes | yes |
| no  | no  |
|     | · . |
| yes | no  |

thermal disinfection

cold or hot water. FRAMIC self-closing cartridge, low maintenance and stagnation free, with ceramic disc technology, self closing, flow pressure independent due to medium-independent design. Continuously adjustable flow duration. Thermostat with metal handle with adjustable and turn-proof temperature stop and option for manual thermal disinfection. All-metal construction, visible parts high-polished, chrome-plated. Holding frame including profile seal, stainless steel cover 190 x 245 mm with covered screw fixing, chrome-plated plastic rosettes, non-return valve and strainers. Depth adjustability 25 mm.

### Technical Data

| additional connections         |   |
|--------------------------------|---|
| with backflow preventer        |   |
| Built-in fitting model         |   |
| calculation flow rate cold wat |   |
| calculation flow rate hot wate |   |
| circulation                    |   |
| compatible A3000 open          |   |
| connection with pay water disp |   |
| Cover plate height             |   |
| Cover plate width              |   |
| with filter                    |   |
| adjustable flow time           |   |
| functional principle           |   |
| for hand shower                |   |
| hygiene flushing               |   |
| diameter nominal               |   |
| inlet size                     | • |

| no                     |  |
|------------------------|--|
| yes                    |  |
| Finishing section      |  |
| 0.15 l/s               |  |
| 0.15 l/s               |  |
| no                     |  |
| no                     |  |
| not possible           |  |
| 245 mm                 |  |
| 190 mm                 |  |
| yes                    |  |
| yes                    |  |
| hydraulic self-closing |  |
| no                     |  |
| prepared               |  |
| DN 15                  |  |
| G 3/4 B                |  |