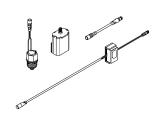

## **Spare Parts**

Cover

**2030003258** EAQLT0002

Temperature handle

**2030047082** ASXT9003

Temperature stop

**2030003296** EAQLT0003

Plug chromed

2030053006 ASSX9004

Push cap

2030049943

ASST2001

## Safety ring

2030048357 ASSX9003

Rosette

2030048765 ASET2006

## FRAMIC Self-closing cartridge

2030046145 ASSX9001