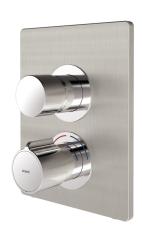

# **KWC** F5S-Therm self-closing thermostatic in-wall mixer

## Modell-Linie: F5S | F5ST2032

Showers | Self closing showers

### shower pipe draining

| no  | yes |
|-----|-----|
| yes | yes |
| no  | no  |
|     | · . |
| yes | no  |

thermal disinfection

cold or hot water. FRAMIC self-closing cartridge, low maintenance and stagnation free, with ceramic disc technology, self closing, flow pressure independent due to medium-independent design. Continuously adjustable flow duration. Thermostat with metal handle with adjustable and turn-proof temperature stop and option for manual thermal disinfection. All-metal construction, visible parts high-polished, chrome-plated. Holding frame including profile seal, stainless steel cover 190 x 245 mm with covered screw fixing, chrome-plated plastic rosettes, non-return valve and strainers. Depth adjustability 25 mm.