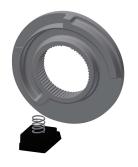

|
| yes                            |
| no                             |
| in-wall installation with box  |
| manual operation               |
| in-wall fitting                |
| 0.2 l/s                        |
| threaded connection (external) |
| from side                      |
| chrome-look (glossy)           |
| stainless steel                |

## **Mandatory Accessories**



## R5 System box for in-wall mixer

**2030028990** F5BX2001

# **Optional Accessories**



# **KWC** F5S-Therm self-closing thermostatic in-wall mixer

Modell-Linie: F5S | F5ST2032

Showers | Self closing showers







**Extension set** 

2030067889 ACXT9001

Hygiene unit for F5S-Therm

2030041523 ACST2001

Set for flushing the cold-water line

2030071564 ACXT2005

## **Spare Parts**









Cover

**2030003258** EAQLT0002

Temperature handle

**2030047082** ASXT9003

Temperature stop

**2030003296** EAQLT0003

Plug chromed

2030053006 ASSX9004









Push cap

2030049943

ASST2001

## Safety ring

2030048357 ASSX9003

Rosette

2030048765 ASET2006

## FRAMIC Self-closing cartridge

2030046145 ASSX9001



# **KWC** F5S-Therm self-closing thermostatic in-wall mixer

Modell-Linie: F5S | F5ST2032 Showers | Self closing showers









Holding frame

**2030045472** ASXX9004

Cover plate stainless steel

**2030050136** ASST2003

Stainless steel care set

**2000109019** ZWSPL0024

Cleaning product CHROMOL

**2000105091** ZWSPL0023