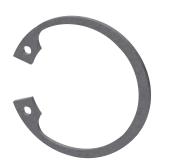

| in-wall fitting                |
| 0.2 l/s                        |
| threaded connection (external) |
| from side                      |
| chrome-look (glossy)           |
| stainless steel                |

## **Mandatory Accessories**



## R5 System box for in-wall mixer

**2030028990** F5BX2001

# **Optional Accessories**



# **KWC** F5S-Therm self-closing thermostatic in-wall mixer

Modell-Linie: F5S | F5ST2032

Showers | Self closing showers







**Extension set** 

2030067889 ACXT9001

Hygiene unit for F5S-Therm

2030041523 ACST2001

Set for flushing the cold-water line

2030071564 ACXT2005

## **Spare Parts**









Cover

**2030003258** EAQLT0002

Temperature handle

**2030047082** ASXT9003

Temperature stop

**2030003296** EAQLT0003

Plug chromed

2030053006 ASSX9004









Push cap

2030049943

ASST2001

## Safety ring

2030048357 ASSX9003

Rosette

2030048765 ASET2006

## FRAMIC Self-closing cartridge

2030046145 ASSX9001



# **KWC** F5S-Therm self-closing thermostatic in-wall mixer

Modell-Linie: F5S | F5ST2032 Showers | Self closing showers









Holding frame

**2030045472** ASXX9004

Cover plate stainless steel

**2030050136** ASST2003

Stainless steel care set

**2000109019** ZWSPL0024

Cleaning product CHROMOL

**2000105091** ZWSPL0023