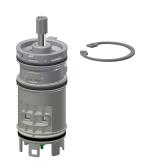

n-wall fitting                |
| 0.2 l/s                        |
| threaded connection (external) |
| from side                      |
| chrome-look (glossy)           |
| stainless steel                |

## **Mandatory Accessories**



## R5 System box for in-wall mixer

**2030028990** F5BX2001

# **Optional Accessories**



# **KWC** F5S-Therm self-closing thermostatic in-wall mixer

Modell-Linie: F5S | F5ST2032

Showers | Self closing showers







**Extension set** 

2030067889 ACXT9001

Hygiene unit for F5S-Therm

2030041523 ACST2001

Set for flushing the cold-water line

2030071564 ACXT2005

## **Spare Parts**









Cover

**2030003258** EAQLT0002

Temperature handle

**2030047082** ASXT9003

Temperature stop

**2030003296** EAQLT0003

Plug chromed

2030053006 ASSX9004









Push cap

2030049943

ASST2001

## Safety ring

2030048357 ASSX9003

Rosette

2030048765 ASET2006

## FRAMIC Self-closing cartridge

2030046145 ASSX9001



# **KWC** F5S-Therm self-closing thermostatic in-wall mixer

Modell-Linie: F5S | F5ST2032 Showers | Self closing showers









Holding frame

**2030045472** ASXX9004

Cover plate stainless steel

**2030050136** ASST2003

Stainless steel care set

**2000109019** ZWSPL0024

Cleaning product CHROMOL

**2000105091** ZWSPL0023