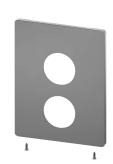

### shower pipe draining

| no  | yes |
|-----|-----|
| yes | yes |
| no  | no  |
|     | · . |
| yes | no  |

thermal disinfection

cold or hot water. FRAMIC self-closing cartridge, low maintenance and stagnation free, with ceramic disc technology, self closing, flow pressure independent due to medium-independent design. Continuously adjustable flow duration. Thermostat with metal handle with adjustable and turn-proof temperature stop and option for manual thermal disinfection. All-metal construction, visible parts high-polished, chrome-plated. Holding frame including profile seal, stainless steel cover 190 x 245 mm with covered screw fixing, chrome-plated plastic rosettes, non-return valve and strainers. Depth adjustability 25 mm.

# **KWC** F5S-Therm self-closing thermostatic in-wall mixer

Modell-Linie: F5S | F5ST2032 Showers | Self closing showers

Holding frame

**2030045472** ASXX9004

Cover plate stainless steel

**2030050136** ASST2003