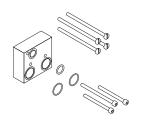

|
| no                             |
| satin finished                 |
| chromed                        |
| polished                       |
| yes                            |
| yes                            |
| no                             |
| in-wall installation with box  |
| manual operation               |
| in-wall fitting                |
| 0.2 l/s                        |
| threaded connection (external) |
| from side                      |
| chrome-look (glossy)           |
| stainless steel                |

## **Mandatory Accessories**



## R5 System box for in-wall mixer

**2030028990** F5BX2001

# **Optional Accessories**



# **KWC** F5S-Therm self-closing thermostatic in-wall mixer

Modell-Linie: F5S | F5ST2032

Showers | Self closing showers







**Extension set** 

2030067889 ACXT9001

Hygiene unit for F5S-Therm

2030041523 ACST2001

Set for flushing the cold-water line

2030071564 ACXT2005

## **Spare Parts**









Cover

**2030003258** EAQLT0002

Temperature handle

**2030047082** ASXT9003

Temperature stop

**2030003296** EAQLT0003

Plug chromed

2030053006 ASSX9004









Push cap

2030049943

ASST2001

## Safety ring

2030048357 ASSX9003

Rosette

2030048765 ASET2006

## FRAMIC Self-closing cartridge

2030046145 ASSX9001



# **KWC** F5S-Therm self-closing thermostatic in-wall mixer

Modell-Linie: F5S | F5ST2032 Showers | Self closing showers









Holding frame

**2030045472** ASXX9004

Cover plate stainless steel

**2030050136** ASST2003

Stainless steel care set

**2000109019** ZWSPL0024

Cleaning product CHR