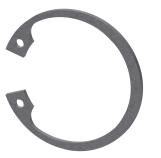

Set for flushing the cold-water line

**2030071564** ACXT2005

**Spare Parts** 

Extension set

2030067889 ACXT9001

Temperature handle

**2030047082** ASXT9003

Safety ring

2030048357 ASSX9003

Temperature stop

Rosette

2030048765 ASET2006

Plug chromed

**2030053006** ASSX9004

FRAMIC Self-closing cartridge

2030046145 ASSX9001