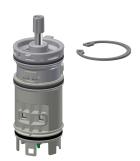

2030048357 ASSX9003

Temperature stop

Rosette

2030048765 ASET2006

Plug chromed

**2030053006** ASSX9004

FRAMIC Self-closing cartridge

2030046145 ASSX9001