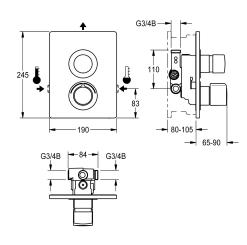

cold or hot water. FRAMIC self-closing cartridge, low maintenance and stagnation free, with ceramic disc technology, self closing, flow pressure independent due to medium-independent design. Continuously adjustable flow duration. Thermostat with metal handle with adjustable and turn-proof temperature stop and option for manual thermal disinfection. All-metal construction, visible parts bits hadjustable and turn-proof temperature stop and option high-polished, chrome-plated. Holding frame including profile seal, stainless steel cover 190 x 245 mm with covered screw fixing, chrome-plated plastic rosettes, non-return valve and strainers Depth adjustability 25 mm.

#### **Technical Data**

| additional connections         |  |
|--------------------------------|--|
| with backflow preventer        |  |
| Built-in fitting model         |  |
| calculation flow rate cold wat |  |
| calculation flow rate hot wate |  |
| circulation                    |  |
| compatible A3000 open          |  |
| connection with pay water disp |  |
| Cover plate height             |  |
| Cover plate width              |  |
| with filter                    |  |
| adjustable flow time           |  |
| functional principle           |  |
| for hand shower                |  |
| hygiene flushing               |  |
| diameter nominal               |  |
| inlet size                     |  |

# Modell-Linie: F5S | F5ST2032 Showers | Self closing showers

| Locking mechanism             | Top section, ceramic           |
|-------------------------------|--------------------------------|
| material casing               | stainless steel                |
| material fitting              | brass                          |
| maximum flow time             | 35 Seconds                     |
| minimum flow pressure         | 1 bar                          |
| minimum flow time             | 5 Seconds                      |
| type of mixing                | with thermostat                |
| with rosettes/cover plate     | yes                            |
| protective shutdown           | no                             |
| shower pipe draining          | no                             |
| sound insulation              | no                             |
| surface finish casing         | satin finished                 |
| surface finish fitting        | chromed                        |
| surface treatment fitting     | polished                       |
| temperature limit             | yes                            |
| thermal disinfection          | yes                            |
| with transformer/power supply | no                             |
| type of mounting              | in-wall installation with box  |
| type of operation             | manual operation               |
| type of shower                | in-wall fitting                |
| volume flow rate at 3 bar     | 0.2 \/s                        |
| water connection              | threaded connection (external) |
| position of water connection  | from side                      |
| Accent colour                 | chrome-look (glossy)           |
| Basic colour                  | stainless steel                |