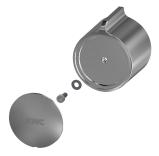

2030048357 ASSX9003

Temperature stop

Rosette

2030048765 ASET2006

Plug chromed

**2030053006** ASSX9004

FRAMIC Self-closing cartridge

2030046145 ASSX9001

Push cap

2030049943 ASST2001

Stainless steel care set

2000109019 ZWSPL0024

KWC Group AG | Home: info@kwc.com| Professional: kwc-info.uk@kwc.com | www.kwc.com

**KWC** F5S-Therm self-closing thermostatic in-wall mixer