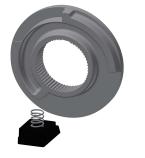

2030048357 ASSX9003

Temperature stop

Rosette

2030048765 ASET2006

Plug chromed

**2030053006** ASSX9004

FRAMIC Self-closing cartridge

2030046145 ASSX9001