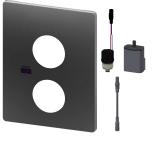

F5S-Therm self-closing thermostatic mixer DN 15 as finished Installation kit for wall mounting in mounting kit, for shower facilities. Hydraulically controlled, connects to hot water and cold water. Function block with integrated FRAMIC self-closing cartridge, thermostat and mechanism for an optional water hygiene unit for automatic water hygiene flushing, program-controlled thermal disinfeating (additional humans colonalia) accounted thermal disinfection (additional bypass solenoid-operated flush valve cartridge necessary) and storage of statistical data. Additional mechanism for second bypass solenoid valve cartridge for separate rinsing of the cold-water line and separate sampling of

cold or hot water. FRAMIC self-closing cartridge, low maintenance and stagnation free, with ceramic disc technology, self closing, flow pressure independent due to medium-independent design. Continuously adjustable flow duration. Thermostat with metal handle with adjustable and turn-proof temperature stop and option for manual thermal disinfection. All-metal construction, visible parts bits hadjustable and turn-proof temperature stop and option high-polished, chrome-plated. Holding frame including profile seal, stainless steel cover 190 x 245 mm with covered screw fixing, chrome-plated plastic rosettes, non-return valve and strainers Depth adjustability 25 mm.