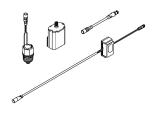

#### **Optional Accessories**

KWC F5S-Therm self-closing thermostatic in-wall mixer

Modell-Linie: F5S | F5ST2032 Showers | Self closing showers

| <br>Hygiene unit for F5S-Therm |  |
|--------------------------------|--|
| <b>2030041523</b><br>ACST2001  |  |

Set for flushing the cold-water line

**2030071564** ACXT2005

**Spare Parts** 

Extension set

2030067889 ACXT9001

Temperature handle

**2030047082** ASXT9003

Safety ring