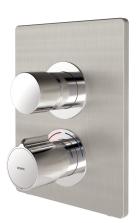

F5S-Therm self-closing thermostatic mixer DN 15 as finished Installation kit for wall mounting in mounting kit, for shower facilities. Hydraulically controlled, connects to hot water and cold water. Function block with integrated FRAMIC self-closing cartridge, thermostat and mechanism for an optional water hygiene unit for automatic water hygiene flushing, program-controlled thermal disinfeating (additional humans colonalia) accounted thermal disinfection (additional bypass solenoid-operated flush valve cartridge necessary) and storage of statistical data. Additional mechanism for second bypass solenoid valve cartridge for separate rinsing of the cold-water line and separate sampling of

cold or hot water. FRAMIC self-closing cartridge, low maintenance and stagnation free, with ceramic disc technology, self closing, flow pressure independent due to medium-independent design. Continuously adjustable flow duration. Thermostat with metal handle with adjustable and turn-proof temperature stop and option for manual thermal disinfection. All-metal construction, visible parts bits hadjustable and turn-proof temperature stop and option high-polished, chrome-plated. Holding frame including profile seal, stainless steel cover 190 x 245 mm with covered screw fixing, chrome-plated plastic rosettes, non-return valve and strainers Depth adjustability 25 mm.

# Modell-Linie: F5S | F5ST2032 Showers | Self closing showers

| Locking mechanism             | Top section, ceramic           |
|-------------------------------|--------------------------------|
| material casing               | stainless steel                |
| material fitting              | brass                          |
| maximum flow time             | 35 Seconds                     |
| minimum flow pressure         | 1 bar                          |
| minimum flow time             | 5 Seconds                      |
| type of mixing                | with thermostat                |
| with rosettes/cover plate     | yes                            |
| protective shutdown           | no                             |
| shower pipe draining          | no                             |
| sound insulation              | no                             |
| surface finish casing         | satin finished                 |
| surface finish fitting        | chromed                        |
| surface treatment fitting     | polished                       |
| temperature limit             | yes                            |
| thermal disinfection          | yes                            |
| with transformer/power supply | no                             |
| type of mounting              | in-wall installation with box  |
| type of operation             | manual operation               |
| type of shower                | in-wall fitting                |
| volume flow rate at 3 bar     | 0.2 \/s                        |
| water connection              | threaded connection (external) |
| position of water connection  | from side                      |
| Accent colour                 | chrome-look (glossy)           |
| Basic colour                  | stainless steel                |