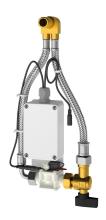

### 2030067532

F5 smart urinal unit for single ceramic urinals

F5 smart urinal unit for installation behind single urinals made of ceramic. Water path pre-assembled with inlet connector, hoses, locking and solenoid valve. Control unit in sealed plastic box for wireless communication with the F5 smart urinal sensor. Either for battery operation with 6 V lithium battery (CR-P2) per control unit or separate power supply via power supply unit 6.75 V/12 V DC.