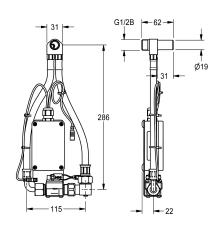

### 2030067532

F5 smart urinal unit for single ceramic urinals

F5 smart urinal unit for installation behind single urinals made of ceramic. Water path pre-assembled with inlet connector, hoses, locking and solenoid valve. Control unit in sealed plastic box for wireless communication with the F5 smart urinal sensor. Either for battery operation with 6 V lithium battery (CR-P2) per control unit or separate power supply via power supply unit 6.75 V/12 V DC.

### **Technical Data**

quantity

quantity uom

1

piece