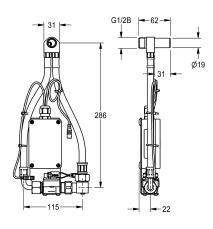

### KWC-No.

2030067532

F5 smart urinal unit for single ceramic urinals

F5 smart urinal unit for installation behind single urinals made of ceramic. Water path pre-assembled with inlet connector, hoses, locking and solenoid valve. Control unit in sealed plastic box for wireless communication with the F5 smart urinal sensor. Either for battery operation with 6 V lithium battery (CR-P2) per control unit or separate power supply via power supply unit 6.75 V/12 V DC.