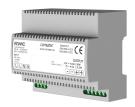

## **Mandatory Accessories**

Power supply unit

**2030039477** ACEX9001

1

piece

Extension cable 5 m

**2030043814** ACEX9010