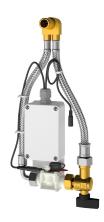

### KWC-No.

F5 smart urinal unit for single ceramic urinals

F5 smart urinal unit for installation behind single urinals made of ceramic. Water path pre-assembled with inlet connector, hoses, locking and solenoid valve. Control unit in sealed plastic box for wireless communication with the F5 smart urinal sensor. Either for battery operation with 6 V lithium battery (CR-P2) per control unit or separate power supply via power supply unit 6.75 V/12 V DC.

Battery compartment including battery or power supply unit with extension cable must be ordered separately.

You can find an overview of suitable ceramic urinals in the product information on our website.