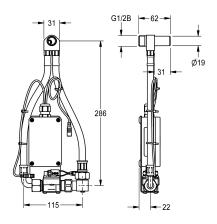

### KWC-No.

F5 smart urinal unit for single ceramic urinals

F5 smart urinal unit for installation behind single urinals made of ceramic. Water path pre-assembled with inlet connector, hoses, locking and solenoid valve. Control unit in sealed plastic box for wireless communication with the F5 smart urinal sensor. Either for battery operation with 6 V lithium battery (CR-P2) per control unit or separate power supply via power supply unit 6.75 V/12 V DC.

Battery compartment including battery or power supply unit with extension cable must be ordered separately.

You can find an overview of suitable ceramic urinals in the product information on our website.