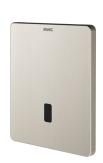

#### 2030067743

F5E electronic urinal flush valve for in-wall installation

F5E urinal flush valve DN 15 and installation kit for in-wall installation with basic installation kit, opto-electronically controlled. With self-closing solenoid valve cartridge, holding frame, stainless steel cover plate 120 x 150 mm with covered screw fixing including sensor with control electronics and strainer. Activated water hygiene flushing 24 hours after last activation and saving of statistical data. With option for parametrisation and communication