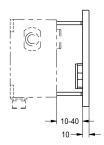

#### 2030067743

F5E electronic urinal flush valve for in-wall installation

F5E urinal flush valve DN 15 and installation kit for in-wall installation with basic installation kit, opto-electronically controlled. With self-closing solenoid valve cartridge, holding frame, stainless steel cover plate 120 x 150 mm with covered screw fixing including sensor with control electronics and strainer. Activated water hygiene flushing 24 hours after last activation and saving of statistical data. With option for parametrisation and communication

via optional, bidirectional remote control. Option for battery operation with 6 V lithium battery (CR-P2) per fitting or separate power supply via power supply unit 6.75 V/12 V DC or AQUA 3000 open system accessories.