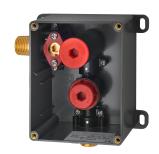

#### 2030067743

F5E electronic urinal flush valve for in-wall installation

F5E urinal flush valve DN 15 and installation kit for in-wall installation with basic installation kit, opto-electronically controlled. With self-closing solenoid valve cartridge, holding frame, stainless steel cover plate 120 x 150 mm with covered screw fixing including sensor with control electronics and strainer. Activated water hygiene flushing 24 hours after last activation and saving of statistical data. With option for parametrisation and communication

via optional, bidirectional remote control. Option for battery operation with 6 V lithium battery (CR-P2) per fitting or separate power supply via power supply unit 6.75 V/12 V DC or AQUA 3000 open system accessories.

Battery compartment including battery or power supply unit with extension cable must be ordered separately.