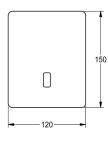

### Technical Data

| Built-in fitting model Cover plate height Cover plate width default automatic hygiene flus functional principle hygiene flushing diameter nominal material casing material fitting minimum flow pressure Parameterization power supply connection Type of power supply surface finish casing with transformer/power supply type of flushing fitting type of operation type of sensor | Todilinear Bata                |
|--------------------------------------------------------------------------------------------------------------------------------------------------------------------------------------------------------------------------------------------------------------------------------------------------------------------------------------------------------------------------------------|--------------------------------|
| Cover plate width  default automatic hygiene flus functional principle hygiene flushing diameter nominal material casing material fitting minimum flow pressure Parameterization power supply connection Type of power supply surface finish casing with transformer/power supply type of flushing fitting type of mounting type of operation                                        | Built-in fitting model         |
| default automatic hygiene flus functional principle hygiene flushing diameter nominal material casing material fitting minimum flow pressure Parameterization power supply connection Type of power supply surface finish casing with transformer/power supply type of flushing fitting type of mounting type of operation                                                           | Cover plate height             |
| functional principle hygiene flushing diameter nominal material casing material fitting minimum flow pressure Parameterization power supply connection Type of power supply surface finish casing with transformer/power supply type of flushing fitting type of mounting type of operation                                                                                          | Cover plate width              |
| hygiene flushing diameter nominal material casing material fitting minimum flow pressure Parameterization power supply connection Type of power supply surface finish casing with transformer/power supply type of flushing fitting type of operation                                                                                                                                | default automatic hygiene flus |
| diameter nominal material casing material fitting minimum flow pressure Parameterization power supply connection Type of power supply surface finish casing with transformer/power supply type of flushing fitting type of mounting                                                                                                                                                  | functional principle           |
| material casing material fitting minimum flow pressure Parameterization power supply connection Type of power supply surface finish casing with transformer/power supply type of flushing fitting type of mounting type of operation                                                                                                                                                 | hygiene flushing               |
| material fitting minimum flow pressure Parameterization power supply connection Type of power supply surface finish casing with transformer/power supply type of flushing fitting type of mounting type of operation                                                                                                                                                                 | diameter nominal               |
| minimum flow pressure  Parameterization  power supply connection  Type of power supply  surface finish casing  with transformer/power supply  type of flushing fitting  type of mounting  type of operation                                                                                                                                                                          | material casing                |
| Parameterization power supply connection Type of power supply surface finish casing with transformer/power supply type of flushing fitting type of mounting type of operation                                                                                                                                                                                                        | material fitting               |
| power supply connection  Type of power supply surface finish casing with transformer/power supply type of flushing fitting type of mounting type of operation                                                                                                                                                                                                                        | minimum flow pressure          |
| Type of power supply surface finish casing with transformer/power supply type of flushing fitting type of mounting type of operation                                                                                                                                                                                                                                                 | Parameterization               |
| surface finish casing with transformer/power supply type of flushing fitting type of mounting type of operation                                                                                                                                                                                                                                                                      | power supply connection        |
| with transformer/power supply type of flushing fitting type of mounting type of operation                                                                                                                                                                                                                                                                                            | Type of power supply           |
| type of flushing fitting type of mounting type of operation                                                                                                                                                                                                                                                                                                                          | surface finish casing          |
| type of mounting type of operation                                                                                                                                                                                                                                                                                                                                                   | with transformer/power supply  |
| type of operation                                                                                                                                                                                                                                                                                                                                                                    | type of flushing fitting       |
|                                                                                                                                                                                                                                                                                                                                                                                      | type of mounting               |
| type of sensor                                                                                                                                                                                                                                                                                                                                                                       | type of operation              |
|                                                                                                                                                                                                                                                                                                                                                                                      | type of sensor                 |

| Finishing section             |
|-------------------------------|
| 150 mm                        |
| 120 mm                        |
| 24h after the last activity   |
| electronic self-closing       |
| yes                           |
| DN 15                         |
| stainless steel               |
| brass                         |
| 1 bar                         |
| remote control                |
| 6,75 / 12 V DC / A3000 open   |
| Other                         |
| satin finished                |
| no                            |
| urinal flush valve            |
| in-wall installation with box |
| sensor operation              |
| opto-electronic sensor        |
|                               |