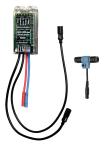

#### 2030067743

F5E electronic urinal flush valve for in-wall installation

F5E urinal flush valve DN 15 and installation kit for in-wall installation with basic installation kit, opto-electronically controlled. With self-closing solenoid valve cartridge, holding frame, stainless steel cover plate 120 x 150 mm with covered screw fixing including sensor with control electronics and strainer. Activated water hygiene flushing 24 hours after last activation and saving of statistical data. With option for parametrisation and communication

via optional, bidirectional remote control. Option for battery operation with 6 V lithium battery (CR-P2) per fitting or separate power supply via power supply unit 6.75 V/12 V DC or AQUA 3000 open system accessories.

## **Optional Accessories**

Bidirectional remote control for electronical fittings F3 and F5

**2030036654** ACEX9005

2-button remote control for fittings F3 and F5

**2030036849** ACEX9004

Electronic module for F5 urinal flush valve

2030056786 ACEF3001