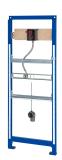

#### Modell-Linie: F5E | F5EF3010

Flushing systems | Electronic urinal flushing systems

**2000107414** AQLN0006

AQUAFIX installation frame with flush valve for in-wall installation for stainless steel urinals