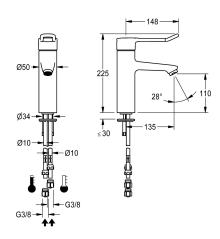

## 2030068119

With connection pipes

F4LT-Med thermostatic single lever mixer as DN 15 pillar mixer for sanitary facilities in the healthcare and nursing sectors, with 148 mm lever. Thermostat-controlled mixer cartridge with expansion element and active scald protection, fail-safe against backflow as well as adjustable and turn-proof temperature stop, and ceramic disc technology. Without additional backflow preventer for optimised drinking water hygiene. Lever cap with an ergonomic bracket design and slight curvature in the front with basalt-grey

## water connection

hose (gland nut)

pipe

coating, in line with two-senses principle (tactile and visual). For connection to hot water and cold water via pipes, includes strainers. Tap optimised for cleaning, all-metal construction, polished chromium-plated low-lead brass (lead proportion  $\leq 0.2\%$ ), with volume-reduced water flow without nickel coating. Laminar jet controller with integrated flow rate controller 8.0 l/min, projection 135 mm.

## **Technical Data**

| Technical Data            |  |
|---------------------------|--|
| with backflow preventer   |  |
| depressurised             |  |
| with filter               |  |
| functional principle      |  |
| diameter nominal          |  |
| inlet size                |  |
| Locking mechanism         |  |
| material fitting          |  |
| minimum flow pressure     |  |
| type of mixing            |  |
| Pop-up waste set          |  |
| with rosettes/cover plate |  |
| Spout                     |  |
| surface finish fitting    |  |
| surface treatment fitting |  |
| temperature limit         |  |
| type of mounting          |  |
| type of operation         |  |
| type of tap               |  |
| volume flow rate at 3 bar |  |
| water connection          |  |
| Accent colour             |  |

| no                   |  |
|----------------------|--|
| no                   |  |
| yes                  |  |
| manual               |  |
| DN 15                |  |
| G 3/8                |  |
| Top section, ceramic |  |
| brass                |  |
| 1 bar                |  |
| with thermostat      |  |
| no                   |  |
| no                   |  |
| fixed                |  |
| chromed              |  |
| polished             |  |
| yes                  |  |
| tap hole             |  |
| manual operation     |  |
| pillartap            |  |
| 0.13 l/s             |  |
| pipe                 |  |
| none                 |  |