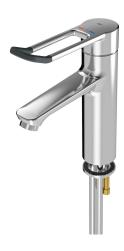

## 2030068119

With connection pipes

F4LT-Med thermostatic single lever mixer as DN 15 pillar mixer for sanitary facilities in the healthcare and nursing sectors, with 148 mm lever. Thermostat-controlled mixer cartridge with expansion element and active scald protection, fail-safe against backflow as well as adjustable and turn-proof temperature stop, and ceramic disc technology. Without additional backflow preventer for optimised drinking water hygiene. Lever cap with an ergonomic bracket design and slight curvature in the front with basalt-grey

## water connection

hose (gland nut)

pipe

coating, in line with two-senses principle (tactile and visual). For connection to hot water and cold water via pipes, includes strainers. Tap optimised for cleaning, all-metal construction, polished chromium-plated low-lead brass (lead proportion  $\leq 0.2\%$ ), with volume-reduced water flow without nickel coating. Laminar jet controller with integrated flow rate controller 8.0 l/min, projection 135 mm.