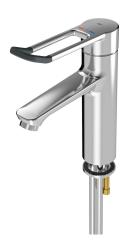

#### 2030068119

With connection pipes

F4LT-Med thermostatic single lever mixer as DN 15 pillar mixer for sanitary facilities in the healthcare and nursing sectors, with 148 mm lever. Thermostat-controlled mixer cartridge with expansion element and active scald protection, fail-safe against backflow as well as adjustable and turn-proof temperature stop, and ceramic disc technology. Without additional backflow preventer for optimised drinking water hygiene. Lever cap with an ergonomic bracket design and slight curvature in the front with basalt-grey

#### water connection

hose (gland nut)

pipe

coating, in line with two-senses principle (tactile and visual). For connection to hot water and cold water via pipes, includes strainers. Tap optimised for cleaning, all-metal construction, polished chromium-plated low-lead brass (lead proportion  $\leq 0.2\%$ ), with volume-reduced water flow without nickel coating. Laminar jet controller with integrated flow rate controller 8.0 l/min, projection 135 mm.