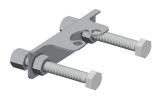

|
| G 3/8                |          |
| Top section, ceramic |          |
| brass                | <u>-</u> |
| 1 bar                |          |
| with thermostat      |          |
| no                   |          |
| no                   |          |
| fixed                |          |
| chromed              |          |
| polished             |          |
| yes                  |          |
| tap hole             |          |
| manual operation     |          |
| pillartap            |          |
| 0.13 l/s             |          |
| pipe                 |          |
| none                 |          |









# **KWC** F4LT-Med

Thermostatic single-lever pillar mixer

Modell-Linie: F4 | F4LT1008 Taps | Manual taps

Basic colour

chrome-look (glossy)

# **Optional Accessories**



Anti-twist protection

**2030041324** ACLM1009