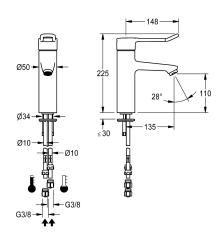

#### 2030068119

With connection pipes

F4LT-Med thermostatic single lever mixer as DN 15 pillar mixer for sanitary facilities in the healthcare and nursing sectors, with 148 mm lever. Thermostat-controlled mixer cartridge with expansion element and active scald protection, fail-safe against backflow as well as adjustable and turn-proof temperature stop, and ceramic disc technology. Without additional backflow preventer for optimised drinking water hygiene. Lever cap with an ergonomic bracket design and slight curvature in the front with basalt-grey

#### water connection

hose (gland nut)

pipe

coating, in line with two-senses principle (tactile and visual). For connection to hot water and cold water via pipes, includes strainers. Tap optimised for cleaning, all-metal construction, polished chromium-plated low-lead brass (lead proportion  $\leq 0.2\%$ ), with volume-reduced water flow without nickel coating. Laminar jet controller with integrated flow rate controller 8.0 l/min, projection 135 mm.

#### **Technical Data**

| Technical Data            |   |
|---------------------------|---|
| with backflow preventer   |   |
| depressurised             |   |
| with filter               |   |
| functional principle      |   |
| diameter nominal          | _ |
| inlet size                | _ |
| Locking mechanism         |   |
| material fitting          |   |
| minimum flow pressure     |   |
| type of mixing            |   |
| Pop-up waste set          |   |
| with rosettes/cover plate |   |
| Spout                     |   |
| surface finish fitting    |   |
| surface treatment fitting |   |
| temperature limit         |   |
| type of mounting          |   |
| type of operation         |   |
| type of tap               |   |
| volume flow rate at 3 bar |   |
| water connection          |   |
| Accent colour             |   |

| no                   |          |
|----------------------|----------|
| no                   |          |
| yes                  |          |
| manual               |          |
| DN 15                |          |
| G 3/8                |          |
| Top section, ceramic |          |
| brass                | <u>-</u> |
| 1 bar                |          |
| with thermostat      |          |
| no                   |          |
| no                   |          |
| fixed                |          |
| chromed              |          |
| polished             |          |
| yes                  |          |
| tap hole             |          |
| manual operation     |          |
| pillartap            |          |
| 0.13 l/s             |          |
| pipe                 |          |
| none                 |          |