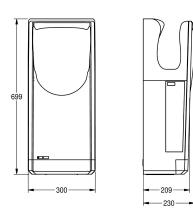

Dimensions 300 x 699 x 230 mm (W x H x D)

| air velocity               | adjustab  |
|----------------------------|-----------|
| bloweroutput               | 244 Cub   |
| input supply voltage Hz    | 60 Hertz  |
| input supply voltage V     | 230 Volt  |
| input supply voltage V max | 240 Volt  |
| input supply voltage V min | 220 Volt  |
| heating power              | 550 Wat   |
| material                   | synthetic |
| overall depth              | 230 mm    |
| overall height             | 699 mm    |
| overall width              | 300 mm    |
| protective system IP       | IP44      |
| sound level                | 69 Decib  |
| total power                | 1,650 W   |
| type of mounting           | wall mou  |
| type of operation          | sensorop  |
| Basic colour               | silver    |