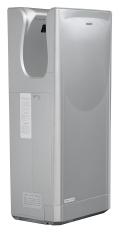

## **KWC** Hands-in dryer

## 2030069907

**Technical Data** 

High Speed "Hands-in" hand dryer for wall mounting, antibacterial ABS plastic, colour silver, drying time 7-10 seconds, hygienic thanks to non-contact opto-electronically controlled release and integrated HEPA filter, adjustable air speed, optionally warm or cold air, auto shutdown after 25 seconds, water tank and discharge can be cleaned separately, protection class IP44. Cable and plug not included in scope of delivery. Supply voltage 220 - 240 V, 50 - 60 Hz Performance overall 1250 - 1650 W Heating 550 W Noise 65 - 69 dB(A) Air speed 75 - 100 m/s Water tank capacity 800 ml