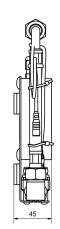

## KWC-No.

 ${\sf F5\,smart\,urinal\,unit\,for\,single\,urinal\,made\,of\,stainless\,steel}$ 

F5 smart urinal unit for installation behind a single urinal made of CMPX539 stainless steel. Water path pre-assembled with hose for water connection, locking and solenoid valve. Control unit in sealed plastic box for wireless communication with the F5 smart urinal sensor. Either for battery operation with 6 V lithium battery (CR-P2)

per control unit or separate power supply via power supply unit 6.75 V/12 V DC.