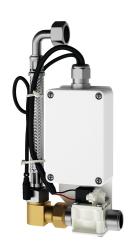

## KWC-No.

 ${\sf F5\,smart\,urinal\,unit\,for\,single\,urinal\,made\,of\,stainless\,steel}$ 

F5 smart urinal unit for installation behind a single urinal made of CMPX539 stainless steel. Water path pre-assembled with hose for water connection, locking and solenoid valve. Control unit in sealed plastic box for wireless communication with the F5 smart urinal sensor. Either for battery operation with 6 V lithium battery (CR-P2)

per control unit or separate power supply via power supply unit 6.75 V/12 V DC.