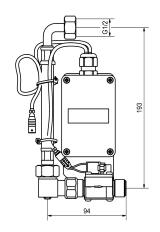

## KWC-No.

 ${\sf F5\,smart\,urinal\,unit\,for\,single\,urinal\,made\,of\,stainless\,steel}$ 

F5 smart urinal unit for installation behind a single urinal made of CMPX539 stainless steel. Water path pre-assembled with hose for water connection, locking and solenoid valve. Control unit in sealed plastic box for wireless communication with the F5 smart urinal sensor. Either for battery operation with 6 V lithium battery (CR-P2)

per control unit or separate power supply via power supply unit 6.75 V/12 V DC.

### **Technical Data**

quantity

quantity uom

piece