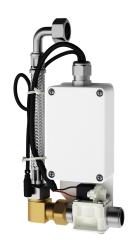

### KWC-No.

 ${\sf F5\,smart\,urinal\,unit\,for\,single\,urinal\,made\,of\,stainless\,steel}$ 

F5 smart urinal unit for installation behind a single urinal made of CMPX539 stainless steel. Water path pre-assembled with hose for water connection, locking and solenoid valve. Control unit in sealed plastic box for wireless communication with the F5 smart urinal sensor. Either for battery operation with 6 V lithium battery (CR-P2)

per control unit or separate power supply via power supply unit 6.75 V/12 V DC.