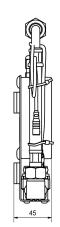

### KWC-No.

 ${\sf F5\,smart\,urinal\,unit\,for\,single\,urinal\,made\,of\,stainless\,steel}$ 

F5 smart urinal unit for installation behind a single urinal made of CMPX539 stainless steel. Water path pre-assembled with hose for water connection, locking and solenoid valve. Control unit in sealed plastic box for wireless communication with the F5 smart urinal sensor. Either for battery operation with 6 V lithium battery (CR-P2)

### **Technical Data**

quantity

quantity uom

piece