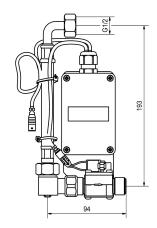

### KWC-No.

 ${\sf F5\,smart\,urinal\,unit\,for\,single\,urinal\,made\,of\,stainless\,steel}$ 

F5 smart urinal unit for installation behind a single urinal made of CMPX539 stainless steel. Water path pre-assembled with hose for water connection, locking and solenoid valve. Control unit in sealed plastic box for wireless communication with the F5 smart urinal sensor. Either for battery operation with 6 V lithium battery (CR-P2)

per control unit or separate power supply via power supply unit 6.75 V/12 V DC.

### **Technical Data**

quantity

quantity uom

piece