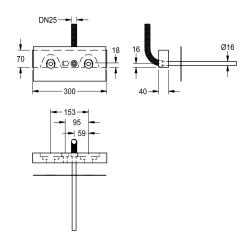

### KWC-No.

Mounting bar for F5 wall-mounted mixers

Mounting bar for F5 wall-mounted mixers with separate power supply. Plywood with water-resistant glue, suitable for use in wet areas. With cable bushing including front-side protective pipe and

rear-side protective hose with sealing collar. Defined positioning for G 1/2 wall plates to be provided on site, including expansion sleeves.

### Technical Data

| application                  |  |
|------------------------------|--|
| barrier-free                 |  |
| Built-in fitting model       |  |
| diameter nominal             |  |
| material                     |  |
| type of mixing               |  |
| position of power connection |  |
| surface treatment            |  |
| type                         |  |
| type of mounting             |  |
|                              |  |

| washing/showering |  |  |
|-------------------|--|--|
| no                |  |  |
| Built-in section  |  |  |
| DN 15             |  |  |
| steel             |  |  |
| with thermostat   |  |  |
| from backside     |  |  |
| galvanized        |  |  |
| for bib taps      |  |  |
| undermounting     |  |  |