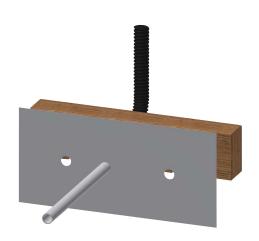

### KWC-No.

Mounting bar for F5 wall-mounted mixers

Mounting bar for F5 wall-mounted mixers with separate power supply. Plywood with water-resistant glue, suitable for use in wet areas. With cable bushing including front-side protective pipe and

rear-side protective hose with sealing collar. Defined positioning for G 1/2 wall plates to be provided on site, including expansion sleeves.