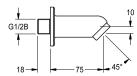

#### 2030071655

Wall outlet for in-wall washbasin taps

Wall outlet DN 15 for mounting on in-wall washbasin taps. Especially suitable for facilities at risk of vandalism. With anti-twist protection, rosette, anti-theft aerator with integrated flow regulator

 $6.0\ l$ /min, tilt angle  $45^\circ$ , projection  $75\ mm$ . Polished chromium-plated brass with mounting material.

NEW

### Technical Data

|                           | _ |
|---------------------------|---|
| overall width             |   |
| quantity                  |   |
| quantity uom              |   |
| angle                     |   |
| overall width             |   |
| spout projection          |   |
| ype of spout              |   |
| volume flow rate at 3 bar |   |

| 55 mm       |  |  |  |
|-------------|--|--|--|
| 1           |  |  |  |
| piece       |  |  |  |
| 45 Degree   |  |  |  |
| 55 mm       |  |  |  |
| 75 mm       |  |  |  |
| wall outlet |  |  |  |
| 0.4.1/      |  |  |  |