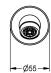

### Technical Data

|                           | _ |
|---------------------------|---|
| overall width             |   |
| quantity                  |   |
| quantity uom              |   |
| angle                     |   |
| overall width             |   |
| spout projection          |   |
| ype of spout              |   |
| volume flow rate at 3 bar |   |

| 55 mm       |  |  |  |
|-------------|--|--|--|
| 1           |  |  |  |
| piece       |  |  |  |
| 45 Degree   |  |  |  |
| 55 mm       |  |  |  |
| 75 mm       |  |  |  |
| wall outlet |  |  |  |
| 0.4.1/      |  |  |  |