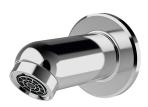

#### 2030071655

Wall outlet for in-wall washbasin taps

Wall outlet DN 15 for mounting on in-wall washbasin taps. Especially suitable for facilities at risk of vandalism. With anti-twist protection, rosette, anti-theft aerator with integrated flow regulator

 $6.0\ l$ /min, tilt angle  $45^\circ$ , projection  $75\ mm$ . Polished chromium-plated brass with mounting material.

NEW