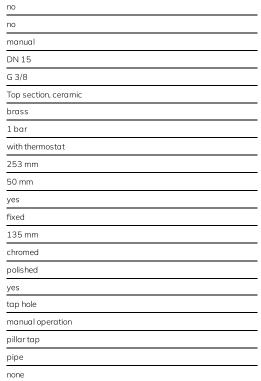

## **Technical Data**

| compatible A3000 open     |   |
|---------------------------|---|
| depressurised             |   |
| functional principle      |   |
| diameter nominal          |   |
| inlet size                |   |
| Locking mechanism         |   |
| material fitting          |   |
| minimum flow pressure     |   |
| type of mixing            |   |
| overall height            |   |
| overall width             |   |
| Pop-up waste set          |   |
| Spout                     |   |
| spout projection          |   |
| surface finish fitting    |   |
| surface treatment fitting |   |
| temperature limit         |   |
| type of mounting          |   |
| type of operation         |   |
| type of tap               | · |
| water connection          | · |
| Accent colour             |   |