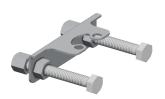

|   |
| Locking mechanism         |   |
| material fitting          |   |
| minimum flow pressure     |   |
| type of mixing            |   |
| overall height            |   |
| overall width             |   |
| Pop-up waste set          |   |
| Spout                     |   |
| spout projection          |   |
| surface finish fitting    |   |
| surface treatment fitting |   |
| temperature limit         |   |
| type of mounting          |   |
| type of operation         |   |
| type of tap               | · |
| water connection          | · |
| Accent colour             |   |











# **KWC** F4LT-Med

Thermostatic single lever mixer with pop-up waste set

# **Modell-Linie: F4 | F4LT1016** Taps | Manual taps

Basic colour

chrome-look (glossy)

# **Optional Accessories**





### Anti-twist protection

**2030041324** ACLM1009

# Theft-proof housing for aerator

**2000104778** ZTAPS0005

# **Spare Parts**







### Quick-action fastener

**2030010045** EAQFT0005

Aerator

2030071309 ASXX1042

Pop-up waste set

2030045528 ASLM1004