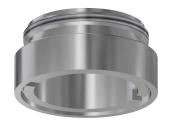

# **KWC** F4LT-Med

Thermostatic single lever mixer with pop-up waste set

## Modell-Linie: F4 | F4LT1016

Taps | Manual taps

### 2030072406

with connection pipes

F4LT-Med thermostatic single lever mixer as DN 15 pillar mixer for sanitary facilities in the healthcare and nursing sector, lever length 172 mm. Thermostat-controlled mixer cartridge with expansion element and active scald protection, fail-safe against backflow, as well as adjustable and turn-proof temperature stop, and ceramic disc technology. Without backflow preventer for optimised drinking water hygiene. Lever cap ergonomically designed in closed

# water connection

hose (gland nut)

pipe

construction for contactless lever actuation. For connection to hot water and cold water via pipes, includes strainers. Tap optimised for cleaning, all-metal construction, polished chromium-plated low-lead brass (lead proportion ≤ 0.2%), with volume-reduced water flow without nickel coating. Laminar jet controller with integrated flow rate controller 8.0 l/min, projection 135 mm. With chrome-plated pop-up waste set waste fitting kit G 1 1/4.