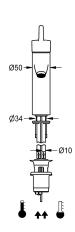

## **Technical Data**

| compatible A3000 open     |   |
|---------------------------|---|
| depressurised             |   |
| functional principle      |   |
| diameter nominal          |   |
| inlet size                |   |
| Locking mechanism         |   |
| material fitting          |   |
| minimum flow pressure     |   |
| type of mixing            |   |
| overall height            |   |
| overall width             |   |
| Pop-up waste set          |   |
| Spout                     |   |
| spout projection          |   |
| surface finish fitting    |   |
| surface treatment fitting |   |
| temperature limit         |   |
| type of mounting          |   |
| type of operation         |   |
| type of tap               | · |
| water connection          | · |
| Accent colour             |   |