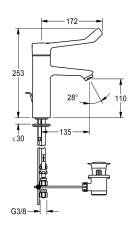

### 2030072406

with connection pipes

F4LT-Med thermostatic single lever mixer as DN 15 pillar mixer for sanitary facilities in the healthcare and nursing sector, lever length 172 mm. Thermostat-controlled mixer cartridge with expansion element and active scald protection, fail-safe against backflow, as well as adjustable and turn-proof temperature stop, and ceramic disc technology. Without backflow preventer for optimised drinking water hygiene. Lever cap ergonomically designed in closed

# water connection

hose (gland nut)

pipe

construction for contactless lever actuation. For connection to hot water and cold water via pipes, includes strainers. Tap optimised for cleaning, all-metal construction, polished chromium-plated low-lead brass (lead proportion ≤ 0.2%), with volume-reduced water flow without nickel coating. Laminar jet controller with integrated flow rate controller 8.0 l/min, projection 135 mm. With chrome-plated pop-up waste set waste fitting kit G 1 1/4.

## **Technical Data**

| compatible A3000 open     |   |
|---------------------------|---|
| depressurised             |   |
| functional principle      |   |
| diameter nominal          |   |
| inlet size                |   |
| Locking mechanism         |   |
| material fitting          |   |
| minimum flow pressure     |   |
| type of mixing            |   |
| overall height            |   |
| overall width             |   |
| Pop-up waste set          |   |
| Spout                     |   |
| spout projection          |   |
| surface finish fitting    |   |
| surface treatment fitting |   |
| temperature limit         |   |
| type of mounting          |   |
| type of operation         |   |
| type of tap               | · |
| water connection          | · |
| Accent colour             |   |