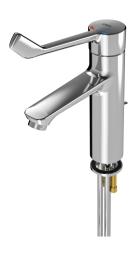

# **KWC** F4LT-Med

Thermostatic single lever mixer with pop-up waste set

## Modell-Linie: F4 | F4LT1016

Taps | Manual taps

### 2030072406

with connection pipes

F4LT-Med thermostatic single lever mixer as DN 15 pillar mixer for sanitary facilities in the healthcare and nursing sector, lever length 172 mm. Thermostat-controlled mixer cartridge with expansion element and active scald protection, fail-safe against backflow, as well as adjustable and turn-proof temperature stop, and ceramic disc technology. Without backflow preventer for optimised drinking water hygiene. Lever cap ergonomically designed in closed

# water connection

hose (gland nut)

pipe

construction for contactless lever actuation. For connection to hot water and cold water via pipes, includes strainers. Tap optimised for cleaning, all-metal construction, polished chromium-plated low-lead brass (lead proportion ≤ 0.2%), with volume-reduced water flow without nickel coating. Laminar jet controller with integrated flow rate controller 8.0 l/min, projection 135 mm. With chrome-plated pop-up waste set waste fitting kit G 1 1/4.