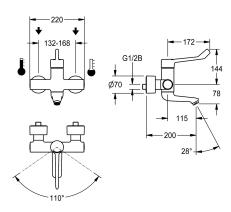

#### **Technical Data**

| compatible A3000 open     |  |
|---------------------------|--|
| depressurised             |  |
| functional principle      |  |
| diameter nominal          |  |
| inlet size                |  |
| material fitting          |  |
| minimum flow pressure     |  |
| type of mixing            |  |
| overall width             |  |
| Pop-up waste set          |  |
| Spout                     |  |
| spout projection          |  |
| surface finish casing     |  |
| surface finish fitting    |  |
| surface treatment fitting |  |
| temperature limit         |  |
| type of mounting          |  |
| type of operation         |  |
| type of tap               |  |
| volume flow rate at 3 bar |  |
| water connection          |  |
| Accent colour             |  |
| Basic colour              |  |

| No                   |
|----------------------|
| No                   |
| manual               |
| DN 15                |
| G 1/2 B              |
| brass-look           |
| 1 bar                |
| with thermostat      |
| 220 mm               |
| No                   |
| rotating, bottom     |
| 115 mm               |
| chromed              |
| chromed              |
| polished             |
| Yes                  |
| wall mounting        |
| manual operation     |
| bib tap              |
| 0.15 l/s             |
| S-unions             |
| none                 |
| chrome-look (glossy) |