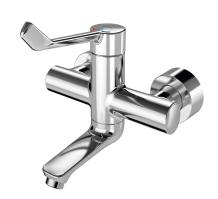

#### 2030072407

F4LT-Med thermostatic single lever mixer as DN 15 wall-mounted mixer, for wall mounting with lockable swivelling spout, for sanitary facilities in the healthcare and nursing sector, lever length 172 mm. Thermostat-controlled mixer cartridge with expansion element and active scald protection, fail-safe against backflow as well as adjustable, turn-proof temperature stop, ceramic disc technology and flow rate controller 9.0 l/min. Without backflow preventer for optimised drinking water hygiene. Lever cap ergonomically designed in closed construction for contactless lever actuation. For

connecting to hot and cold water. Tap optimised for cleaning, scald-protected, safe-touch housing, all-metal construction, polished chromium-plated brass. Decoupled from the tap housing, volume-reduced, smooth water flow from low-lead brass (lead proportion  $\leq$  0.2%), and without nickel coating. With thermal insulation components to reduce heat transfer from the tap housing to the cold-water line. Self-emptying spout with laminar jet controller. With adjustable and lockable connections with strainers, fully covered by depth-adjustable screw rosettes. 200 mm projection.