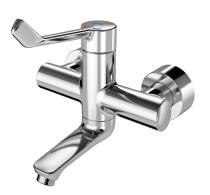

### 2030072407

F4LT-Med thermostatic single lever mixer as DN 15 wall-mounted mixer, for wall mounting with lockable swivelling spout, for sanitary facilities in the healthcare and nursing sector, lever length 172 mm. Thermostat-controlled mixer cartridge with expansion element and active scald protection, fail-safe against backflow as well as adjustable, turn-proof temperature stop, ceramic disc technology and flow rate controller 9.0 /min. Without backflow preventer for optimised drinking water hygiene. Lever cap ergonomically designed in closed construction for contactless lever actuation. For connecting to hot and cold water. Tap optimised for cleaning, scaldprotected, safe-touch housing, all-metal construction, polished chromium-plated brass. Decoupled from the tap housing, volumereduced, smooth water flow from low-lead brass (lead proportion ≤ 0.2%), and without nickel coating. With thermal insulation components to reduce heat transfer from the tap housing to the cold-water line. Self-emptying spout with laminar jet controller. With adjustable and lockable connections with strainers, fully covered by depth-adjustable screw rosettes. 200 mm projection.