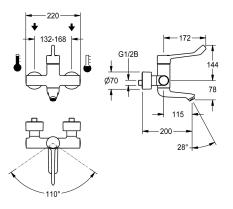

### 2030072407

F4LT-Med thermostatic single lever mixer as DN 15 wall-mounted mixer, for wall mounting with lockable swivelling spout, for sanitary facilities in the healthcare and nursing sector, lever length 172 mm. Thermostat-controlled mixer cartridge with expansion element and active scald protection, fail-safe against backflow as well as adjustable, turn-proof temperature stop, ceramic disc technology and flow rate controller 9.0 /min. Without backflow preventer for optimised drinking water hygiene. Lever cap ergonomically designed in closed construction for contactless lever actuation. For connecting to hot and cold water. Tap optimised for cleaning, scaldprotected, safe-touch housing, all-metal construction, polished chromium-plated brass. Decoupled from the tap housing, volumereduced, smooth water flow from low-lead brass (lead proportion ≤ 0.2%), and without nickel coating. With thermal insulation components to reduce heat transfer from the tap housing to the cold-water line. Self-emptying spout with laminar jet controller. With adjustable and lockable connections with strainers, fully covered by depth-adjustable screw rosettes. 200 mm projection.

#### **Technical Data**

| compatible A3000 open     |
|---------------------------|
| depressurised             |
| functional principle      |
| diameter nominal          |
| inlet size                |
| material fitting          |
| minimum flow pressure     |
| type of mixing            |
| overall width             |
| Pop-up waste set          |
| Spout                     |
| spout projection          |
| surface finish casing     |
| surface finish fitting    |
| surface treatment fitting |
| temperature limit         |
| type of mounting          |
| type of operation         |
| type of tap               |
| volume flow rate at 3 bar |
| water connection          |
| Accent colour             |
| Basic colour              |
|                           |

| no                   |  |
|----------------------|--|
| no                   |  |
| manual               |  |
| DN 15                |  |
| G 1/2 B              |  |
| brass                |  |
| 1 bar                |  |
| with thermostat      |  |
| 220 mm               |  |
| no                   |  |
| rotating, bottom     |  |
| 115 mm               |  |
| chromed              |  |
| chromed              |  |
| polished             |  |
| yes                  |  |
| wall mounting        |  |
| manual operation     |  |
| bib tap              |  |
| 0.15 l/s             |  |
| S-unions             |  |
| none                 |  |
| chrome-look (glossy) |  |