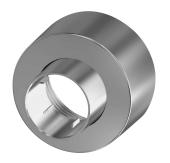

| no                   |  |
|----------------------|--|
| no                   |  |
| manual               |  |
| DN 15                |  |
| G 1/2 B              |  |
| brass                |  |
| 1 bar                |  |
| with thermostat      |  |
| 220 mm               |  |
| no                   |  |
| rotating, bottom     |  |
| 115 mm               |  |
| chromed              |  |
| chromed              |  |
| polished             |  |
| yes                  |  |
| wall mounting        |  |
| manual operation     |  |
| bib tap              |  |
| 0.15 l/s             |  |
| S-unions             |  |
| none                 |  |
| chrome-look (glossy) |  |





**KWC** F4LT-Med Thermostatic single lever mixer

**Modell-Linie: F4 | F4LT1024** Taps | Manual taps

## **Spare Parts**



## Screw rosette

**2030046777** ASXX9003