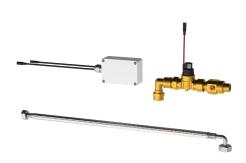

#### 2030072412

F5 smart urinal unit for row urinals made of stainless steel

F5 smart urinal unit for installation within the water inlet area of the CAMPUS urinal series. Water path pre-assembled with pipe elbows for DN 15 water connection and flushing pipe, valve assembly with water volume regulation including a strainer, solenoid valve and hose. Control unit in sealed plastic box for wireless communication with the F5 smart urinal sensor. Either for

battery operation with 6 V lithium battery (CR-P2) per control unit or separate power supply via power supply unit 6.75 V/12 V DC.