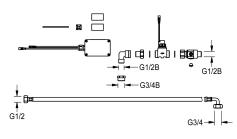

#### 2030072412

F5 smart urinal unit for row urinals made of stainless steel

F5 smart urinal unit for installation within the water inlet area of the CAMPUS urinal series. Water path pre-assembled with pipe elbows for DN 15 water connection and flushing pipe, valve assembly with water volume regulation including a strainer, solenoid valve and hose. Control unit in sealed plastic box for wireless communication with the F5 smart urinal sensor. Either for

battery operation with 6 V lithium battery (CR-P2) per control unit or separate power supply via power supply unit 6.75 V/12 V DC.