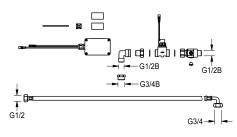

#### -----

F5 smart urinal unit for row urinals made of stainless steel

F5 smart urinal unit for installation within the water inlet area of the CAMPUS urinal series. Water path pre-assembled with pipe elbows for DN 15 water connection and flushing pipe, valve assembly with water volume regulation including a strainer, solenoid valve and hose. Control unit in sealed plastic box for wireless communication with the F5 smart urinal sensor. Either for

battery operation with 6 V lithium battery (CR-P2) per control unit or separate power supply via power supply unit 6.75 V/12 V DC.