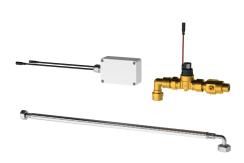

#### -----

F5 smart urinal unit for row urinals made of stainless steel

F5 smart urinal unit for installation within the water inlet area of the CAMPUS urinal series. Water path pre-assembled with pipe elbows for DN 15 water connection and flushing pipe, valve assembly with water volume regulation including a strainer, solenoid valve and hose. Control unit in sealed plastic box for wireless communication with the F5 smart urinal sensor. Either for

battery operation with 6 V lithium battery (CR-P2) per control unit or separate power supply via power supply unit 6.75 V/12 V DC.