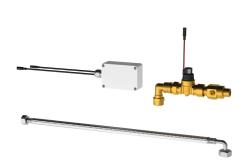

#### 2030072412

F5 smart urinal unit for row urinals made of stainless steel

F5 smart urinal unit for installation within the water inlet area of the CAMPUS urinal series. Water path pre-assembled with pipe elbows for DN 15 water connection and flushing pipe, valve assembly with water volume regulation including a strainer, solenoid valve and hose. Control unit in sealed plastic box for wireless communication with the F5 smart urinal sensor. Either for battery operation with 6 V lithium battery (CR-P2) per control unit or separate power supply via power supply unit 6.75 V/12 V DC.