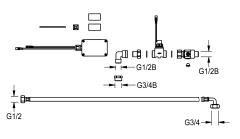

#### 2030072412

F5 smart urinal unit for row urinals made of stainless steel

F5 smart urinal unit for installation within the water inlet area of the CAMPUS urinal series. Water path pre-assembled with pipe elbows for DN 15 water connection and flushing pipe, valve assembly with water volume regulation including a strainer, solenoid valve and hose. Control unit in sealed plastic box for wireless communication with the F5 smart urinal sensor. Either for battery operation with 6 V lithium battery (CR-P2) per control unit or separate power supply via power supply unit 6.75 V/12 V DC.