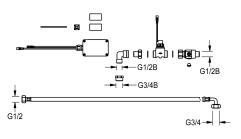

#### 2030072412

F5 smart urinal unit for row urinals made of stainless steel

F5 smart urinal unit for installation within the water inlet area of the CAMPUS urinal series. Water path pre-assembled with pipe elbows for DN 15 water connection and flushing pipe, valve assembly with water volume regulation including a strainer, solenoid valve and hose. Control unit in sealed plastic box for wireless communication with the F5 smart urinal sensor. Either for

battery operation with 6 V lithium battery (CR-P2) per control unit or separate power supply via power supply unit 6.75 V/12 V DC.

Battery compartment including battery or power supply unit with extension cable must be ordered separately.