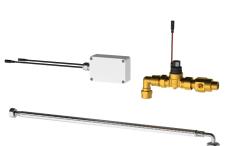

#### 2030072412

F5 smart urinal unit for row urinals made of stainless steel

F5 smart urinal unit for installation within the water inlet area of the CAMPUS urinal series. Water path pre-assembled with pipe elbows for DN 15 water connection and flushing pipe, valve assembly with water volume regulation including a strainer, solenoid valve and hose. Control unit in sealed plastic box for wireless communication with the F5 smart urinal sensor. Either for

battery operation with 6 V lithium battery (CR-P2) per control unit or separate power supply via power supply unit 6.75 V/12 V DC.

Battery compartment including battery or power supply unit with extension cable must be ordered separately.