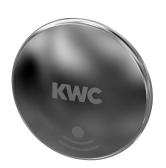

### 2030072417

F3E urinal flush valve DN 15 for wall mounting, opto-electronically controlled. Control electronics, solenoid valve cartridge, 6 V lithium battery (CR-P2) and sensor in all-metal housing, polished chromium-plated brass. With lockable water volume regulation, urinal connector, flushing pipe and rosette. Activated water hygiene

flushing 24 hours after last activation, safety switch-off for continuous reflexion and saving of statistical data. With option for parametrisation and communication via optional, bidirectional remote control.