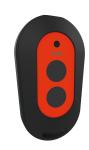

# Electronic urinal flush valve for wall mounting

Modell-Linie: F3E | F3EF3001 Flushing systems | Electronic urinal flushing systems

Bidirectional remote control for electronical fittings F3 and F5

**2030036654** ACEX9005

2-button remote control for fittings F3 and F5

**2030036849** ACEX9004

Flushing pipe

2000101435 AQRM913

Flushing pipe extension

2000101436 AQRM914