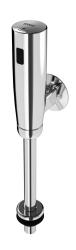

### 2030072417

F3E urinal flush valve DN 15 for wall mounting, opto-electronically controlled. Control electronics, solenoid valve cartridge, 6 V lithium battery (CR-P2) and sensor in all-metal housing, polished chromium-plated brass. With lockable water volume regulation, urinal connector, flushing pipe and rosette. Activated water hygiene

flushing 24 hours after last activation, safety switch-off for continuous reflexion and saving of statistical data. With option for parametrisation and communication via optional, bidirectional remote control.