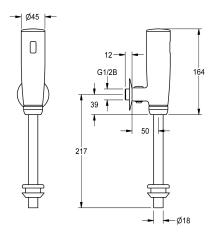

### Technical Data

| default automatic hygiene flus |   |
|--------------------------------|---|
| functional principle           |   |
| hygiene flushing               |   |
| diameter nominal               |   |
| inlet size                     |   |
| material fitting               |   |
| Parameterization               |   |
| power supply connection        |   |
| Type of power supply           |   |
| sound insulation               |   |
| surface finish                 |   |
| surface finish fitting         |   |
| type of batteries              |   |
| type of flushing fitting       |   |
| type of mounting               |   |
| type of operation              |   |
| type of sensor                 | · |
| water connection               |   |
| Basic colour                   |   |

| 24h after the last activity    |
|--------------------------------|
| electronic self-closing        |
| yes                            |
| DN 15                          |
| G 1/2 B                        |
| brass                          |
| remote control                 |
| Battery 6 V                    |
| Battery                        |
| no                             |
| chromed                        |
| chromed                        |
| CR-P2 Lithium battery 6V       |
| urinal flush valve             |
| wall mounting                  |
| sensor operation               |
| opto-electronic sensor         |
| threaded connection (external) |
| chrome-look (glossy)           |
|                                |