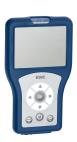

# Electronic urinal flush valve for wall mounting

Modell-Linie: F3E | F3EF3001 Flushing systems | Electronic urinal flushing systems

Bidirectional remote control for electronical fittings F3 and F5

**2030036654** ACEX9005

2-button remote control for fittings F3 and F5

**2030036849** ACEX9004

Flushing pipe

2000101435 AQRM913

Flushing pipe extension

2000101436 AQRM914