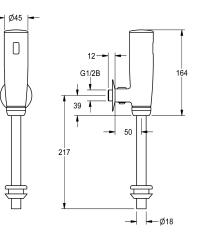

#### 2030072417

F3E urinal flush valve DN 15 for wall mounting, opto-electronically controlled. Control electronics, solenoid valve cartridge, 6 V lithium battery (CR-P2) and sensor in all-metal housing, polished chromium-plated brass. With lockable water volume regulation, urinal connector, flushing pipe and rosette. Activated water hygiene

## Technical Data

| default automatic hygiene flus | 24h after the last activity    |
|--------------------------------|--------------------------------|
| functional principle           | electronic self-closing        |
| hygiene flushing               | yes                            |
| diameter nominal               | DN 15                          |
| inlet size                     | G 1/2 B                        |
| material fitting               | brass                          |
| Parameterization               | remote control                 |
| power supply connection        | Battery 6 V                    |
| Type of power supply           | Battery                        |
| sound insulation               | no                             |
| surface finish                 | chromed                        |
| surface finish fitting         | chromed                        |
| type of batteries              | CR-P2 Lithium battery 6V       |
| type of flushing fitting       | urinal flush valve             |
| type of mounting               | wall mounting                  |
| type of operation              | sensor operation               |
| ype of sensor                  | opto-electronic sensor         |
| water connection               | threaded connection (external) |
| Basic colour                   | chrome-look (glossy)           |