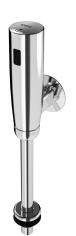

# KWC F3E

Electronic urinal flush valve for wall mounting

Modell-Linie: F3E | F3EF3001 Flushing systems | Electronic urinal flushing systems

#### 2030072417

F3E urinal flush valve DN 15 for wall mounting, opto-electronically controlled. Control electronics, solenoid valve cartridge, 6 V lithium battery (CR-P2) and sensor in all-metal housing, polished chromium-plated brass. With lockable water volume regulation, urinal connector, flushing pipe and rosette. Activated water hygiene

flushing 24 hours after last activation, safety switch-off for continuous reflexion and saving of statistical data. With option for parametrisation and communication via optional, bidirectional remote control.