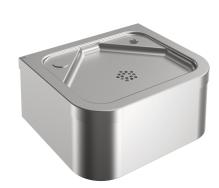

#### 213.0649.013

ANIMA wall-mounted drinking fountain, stainless steel, satin finished surface, material thickness 1.2 mm, seamlessly integrated flat bowl without overflow, rectangular drinking fountain shape with rounded edges, two tap holes including cover, circumferential apron with material thickness 1 mm, strainer waste G 1 1/4 B, including mounting material.

Dimensions  $310 \times 135 \times 264 \text{ mm} (W \times H \times D)$ Bowl dimensions 256 x 20 x 210 mm (W x H x D)

Drinking fountain tap or bottle filler tap must be ordered separately.