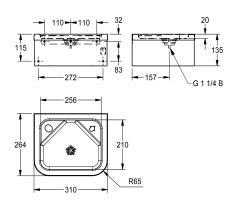

Dimensions  $310 \times 135 \times 264 \text{ mm} (W \times H \times D)$ Bowl dimensions 256 x 20 x 210 mm (W x H x D)

Drinking fountain tap or bottle filler tap must be ordered separately.