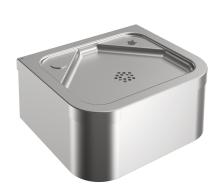

#### 213.0649.013

ANIMA wall-mounted drinking fountain, stainless steel, satin finished surface, material thickness 1.2 mm, seamlessly integrated flat bowl without overflow, rectangular drinking fountain shape with rounded edges, two tap holes including cover, circumferential apron with material thickness 1 mm, strainer waste G 1 1/4 B, including mounting material.

Dimensions  $310 \times 135 \times 264 \text{ mm} (W \times H \times D)$ Bowl dimensions 256 x 20 x 210 mm (W x H x D)

Drinking fountain tap or bottle filler tap must be ordered separately.