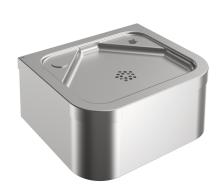

#### 213.0649.013

ANIMA wall-mounted drinking fountain, stainless steel, satin finished surface, material thickness 1.2 mm, seamlessly integrated flat bowl without overflow, rectangular drinking fountain shape with rounded edges, two tap holes including cover, circumferential apron with material thickness 1 mm, strainer waste G 1 1/4 B, including mounting material.

Dimensions  $310 \times 135 \times 264 \text{ mm} (W \times H \times D)$ Bowl dimensions 256 x 20 x 210 mm (W x H x D)

Drinking fountain tap or bottle filler tap must be ordered separately.