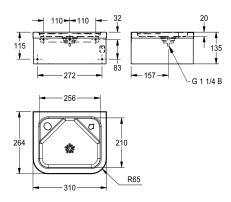

Dimensions  $310 \times 135 \times 264 \text{ mm} (W \times H \times D)$ Bowl dimensions 256 x 20 x 210 mm (W x H x D)

Drinking fountain tap or bottle filler tap must be ordered separately.