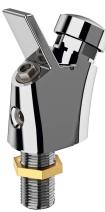

## KWC-No.

**213.0654.085** Drinking fountain tap with push button

ANIMA drinking fountain tap for drinking fountains made of stainless steel or resin-bonded mineral MIRANIT, with push button,

adjustable water jet, chrome-plated brass housing with anti-twist protection, G 3/8 B connection.