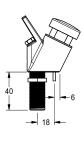

## KWC-No.

**213.0654.085** Drinking fountain tap with push button

ANIMA drinking fountain tap for drinking fountains made of stainless steel or resin-bonded mineral MIRANIT, with push button,

adjustable water jet, chrome-plated brass housing with anti-twist protection, G 3/8 B connection.

| DN 10              |  |  |
|--------------------|--|--|
| brass-look         |  |  |
| no                 |  |  |
| chromed            |  |  |
| chromed            |  |  |
| mounted on product |  |  |
| manual operation   |  |  |
| pillartap          |  |  |