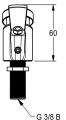

## KWC-No.

**213.0654.085** Drinking fountain tap with push button

ANIMA drinking fountain tap for drinking fountains made of stainless steel or resin-bonded mineral MIRANIT, with push button,

adjustable water jet, chrome-plated brass housing with anti-twist protection, G 3/8 B connection.

| DN 10              |  |  |
|--------------------|--|--|
| brass-look         |  |  |
| no                 |  |  |
| chromed            |  |  |
| chromed            |  |  |
| mounted on product |  |  |
| manual operation   |  |  |
| pillartap          |  |  |