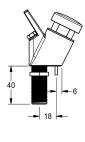

## KWC-No.

213.0654.085
Drinking fountain tap with push button

ANIMA drinking fountain tap for drinking fountains made of stainless steel or resin-bonded mineral MIRANIT, with push button,

adjustable water jet, chrome-plated brass housing with anti-twist protection, G  $3/8\ B$  connection.

## **Technical Data**

| inlet size             |  |
|------------------------|--|
| material fitting       |  |
| type of mixing         |  |
| surface finish casing  |  |
| surface finish fitting |  |
| type of mounting       |  |
| type of operation      |  |
| type of tap            |  |
| •                      |  |

| DN 10              |  |
|--------------------|--|
| brass              |  |
| no                 |  |
| chromed            |  |
| chromed            |  |
| mounted on product |  |
| manual operation   |  |
| pillartap          |  |