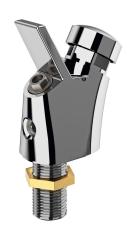

## KWC-No.

213.0654.085
Drinking fountain tap with push button

ANIMA drinking fountain tap for drinking fountains made of stainless steel or resin-bonded mineral MIRANIT, with push button,

adjustable water jet, chrome-plated brass housing with anti-twist protection, G  $3/8\ B$  connection.