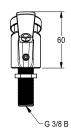

## KWC-No.

213.0654.085
Drinking fountain tap with push button

ANIMA drinking fountain tap for drinking fountains made of stainless steel or resin-bonded mineral MIRANIT, with push button,

adjustable water jet, chrome-plated brass housing with anti-twist protection, G  $3/8\ B$  connection.

## **Technical Data**

| inlet size             |  |
|------------------------|--|
| material fitting       |  |
| type of mixing         |  |
| surface finish casing  |  |
| surface finish fitting |  |
| type of mounting       |  |
| type of operation      |  |
| type of tap            |  |
| •                      |  |

| DN 10              |  |
|--------------------|--|
| brass              |  |
| no                 |  |
| chromed            |  |
| chromed            |  |
| mounted on product |  |
| manual operation   |  |
| pillartap          |  |