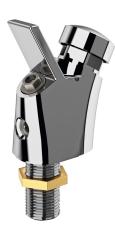

## KWC-No.

**213.0654.085** Drinking fountain tap with push button

ANIMA drinking fountain tap for drinking fountains made of stainless steel or resin-bonded mineral MIRANIT, with push button,

adjustable water jet, chrome-plated brass housing with anti-twist protection, G 3/8 B connection.