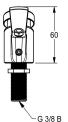

## KWC-No.

**213.0654.085** Drinking fountain tap with push button

ANIMA drinking fountain tap for drinking fountains made of stainless steel or resin-bonded mineral MIRANIT, with push button,

adjustable water jet, chrome-plated brass housing with anti-twist protection, G 3/8 B connection.

## Technical Data

| inlet size             |  |  |
|------------------------|--|--|
| material fitting       |  |  |
| type of mixing         |  |  |
| surface finish casing  |  |  |
| surface finish fitting |  |  |
| type of mounting       |  |  |
| type of operation      |  |  |
| type of tap            |  |  |

| DN 10              |  |  |  |
|--------------------|--|--|--|
| brass              |  |  |  |
| no                 |  |  |  |
| chromed            |  |  |  |
| chromed            |  |  |  |
| mounted on product |  |  |  |
| manual operation   |  |  |  |
| pillartap          |  |  |  |