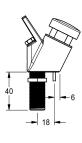

## KWC-No.

**213.0654.085** Drinking fountain tap with push button

ANIMA drinking fountain tap for drinking fountains made of stainless steel or resin-bonded mineral MIRANIT, with push button,

adjustable water jet, chrome-plated brass housing with anti-twist protection, G 3/8 B connection.

## Technical Data

| inlet size             |  |  |
|------------------------|--|--|
| material fitting       |  |  |
| type of mixing         |  |  |
| surface finish casing  |  |  |
| surface finish fitting |  |  |
| type of mounting       |  |  |
| type of operation      |  |  |
| type of tap            |  |  |

| DN 10              |  |  |  |
|--------------------|--|--|--|
| brass              |  |  |  |
| no                 |  |  |  |
| chromed            |  |  |  |
| chromed            |  |  |  |
| mounted on product |  |  |  |
| manual operation   |  |  |  |
| pillartap          |  |  |  |