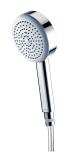

disinfection. Tap optimised for cleaning with ergonomically designed handles, scald-protected safe-touch housing with hand shower connection 13 *l*/min, G 1/2 B, bath spout with laminar jet controller 20 *l*/min and backflow preventer. All-metal construction, high-polished chrome-plated. Double-walled tap housing for reducing the heat transfer from the tap housing to the cold water line, with volume-reduced and smooth water lines. With adjustable connections with strainers, fully covered by depth-adjustable screw rosettes. 180 mm bath spout projection.

## **Optional Accessories**

Hand shower

Shower bracket

**2030051216** ACXX2007 **2030051217** ACXX2008