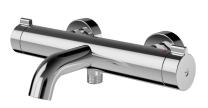

#### 360000189

F4MT-Med thermostat bath mixer with fixed spout as a two-handle wall-mounted mixer DN 15, fitting group I, for wall mounting for baths in the healthcare and nursing sector, for connecting to hot and cold water. Ceramic valve cartridge with rotary handle for flow regulation, mixer water shut-off, as well as integrated diverter for bathtub and hand shower. Thermostat-controlled mixer cartridge with expansion element and active scald protection, foil-safe against backflow as well as adjustable, tum-proof temperature stop, preset to 38 °C and option to carry out manual thermal

disinfection. Tap optimised for cleaning with ergonomically designed handles, scald-protected safe-touch housing with hand shower connection 13 *l*/min, G 1/2 B, bath spout with laminar jet controller 20 *l*/min and backflow preventer. All-metal construction, high-polished chrome-plated. Double-walled tap housing for reducing the heat transfer from the tap housing to the cold water line, with volume-reduced and smooth water lines. With adjustable connections with strainers, fully covered by depth-adjustable screw rosettes. 180 mm bath spout projection.