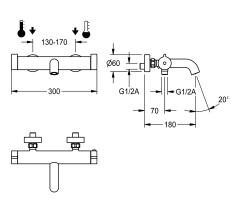

disinfection. Tap optimised for cleaning with ergonomically designed handles, scald-protected safe-touch housing with hand shower connection 13 *l*/min, G 1/2 B, bath spout with laminar jet controller 20 *l*/min and backflow preventer. All-metal construction, high-polished chrome-plated. Double-walled tap housing for reducing the heat transfer from the tap housing to the cold water line, with volume-reduced and smooth water lines. With adjustable connections with strainers, fully covered by depth-adjustable screw rosettes. 180 mm bath spout projection.

### Technical Data

| circulation                    | no                          |
|--------------------------------|-----------------------------|
| compatible A3000 open          | no                          |
| connection with pay water disp | not possible                |
| adjustable flow time           | no                          |
| functional principle           | manual                      |
| for hand shower                | yes                         |
| hygiene flushing               | no                          |
| dia meter nominal              | DN 15                       |
| inlet size                     | DN 15                       |
| Locking mechanism              | Top section, ceramic        |
| type of mixing                 | with thermostat             |
| shower pipe draining           | no                          |
| with shower set                | no                          |
| surface finish casing          | chromed                     |
| temperature limit              | yes                         |
| thermal disinfection           | manual thermal disinfection |
| type of mounting               | wall mounting               |
| type of operation              | manual operation            |
| type of shower                 | wall fitting                |
| water connection               | S-unions                    |
| position of water connection   | from backside               |
| with soap dish                 | no                          |