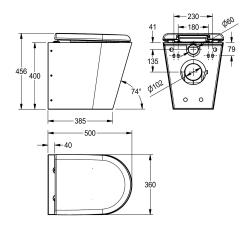

curved, fixing with included mounting plate conform to EN 33, includes safety screws. 4 litre flush EN 997 approved.

With black WC-seat Dimensions 360 x 456 x 500 mm (W x H x D)

# **Technical Data**

| nlet size                 |
|---------------------------|
| naterial                  |
| naterial code             |
| material thickness        |
| ninimum flushing capacity |
| outlet size               |
| overall depth             |
| overall height            |
| overall width             |
| oilet seat colour         |
| surface finish            |
| ype of mounting           |
| ype of toilet seat        |
| ype of WC                 |

| DN 55                          |  |
|--------------------------------|--|
| stainless steel                |  |
| 1.4301 Chrome Nickel steel V2A |  |
| 1.5 mm                         |  |
| 4 Liter                        |  |
| DN 100                         |  |
| 500 mm                         |  |
| 456 mm                         |  |
| 360 mm                         |  |
| black                          |  |
| satin finished                 |  |
| wall mounting                  |  |
| synthetic hinged seat with lid |  |
| wall hung                      |  |