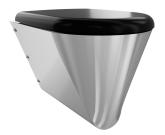

# type of toilet seat

no seat

synthetic seat pad

synthetic hinged seat with lid

synthetic hinged seat with lid

synthetic hinged seat with lid

Floor standing hung WC pan with shroud to the floor, stainless steel, surface satin finished, material thickness 1,5 mm, flushing certificated to EN 997, concealed flushing rim with min. 4 litre flushing capacity, with a shrouded 100 mm diameter horizontal 'P' trap outlet, pressed seat area tapered towards centre, all edges

curved, fixing with included mounting plate conform to EN 33, includes safety screws. 4 litre flush EN 997 approved.

With black WC-seat Dimensions 360 x 456 x 500 mm (W x H x D)