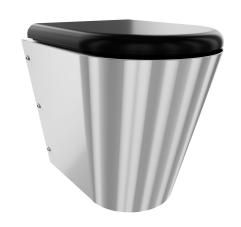

# type of toilet seat

no seat

synthetic seat pad

synthetic hinged seat with lid

synthetic hinged seat with lid

synthetic hinged seat with lid

Floor standing hung WC pan with shroud to the floor, stainless steel, surface satin finished, material thickness 1,5 mm, flushing certificated to EN 997, concealed flushing rim with min. 4 litre flushing capacity, with a shrouded 100 mm diameter horizontal 'P' trap outlet, pressed seat area tapered towards centre, all edges

curved, fixing with included mounting plate conform to EN 33, includes safety screws. 4 litre flush EN 997 approved.

With black WC-seat Dimensions 360 x 456 x 500 mm (W x H x D)