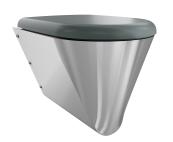

# type of toilet seat

no seat

synthetic seat pad

synthetic hinged seat with lid

synthetic hinged seat with lid

synthetic hinged seat with lid

Floor standing hung WC pan with shroud to the floor, stainless steel, surface satin finished, material thickness 1,5 mm, flushing certificated to EN 997, concealed flushing rim with min. 4 litre flushing capacity, with a shrouded 100 mm diameter horizontal 'P' trap outlet, pressed seat area tapered towards centre, all edges

curved, fixing with included mounting plate conform to EN 33, includes safety screws. 4 litre flush EN 997 approved.

With black WC-seat Dimensions 360 x 456 x 500 mm (W x H x D)