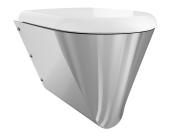

## type of toilet seat

no seat

synthetic seat pad

synthetic hinged seat with lid

synthetic hinged seat with lid

synthetic hinged seat with lid

Floor standing hung WC pan with shroud to the floor, stainless steel, surface satin finished, material thickness 1,5 mm, flushing certificated to EN 997, concealed flushing rim with min. 4 litre flushing capacity, with a shrouded 100 mm diameter horizontal 'P' trap outlet, pressed seat area tapered towards centre, all edges

curved, fixing with included mounting plate conform to EN 33, includes safety screws. 4 litre flush EN 997 approved.

With black WC-seat Dimensions 360 x 456 x 500 mm (W x H x D)