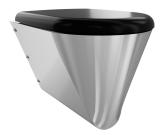

## type of toilet seat

no seat

synthetic seat pad

synthetic hinged seat with lid

synthetic hinged seat with lid

synthetic hinged seat with lid

Floor standing hung WC pan with shroud to the floor, stainless steel, surface satin finished, material thickness 1,5 mm, flushing certificated to EN 997, concealed flushing rim with min. 4 litre flushing capacity, with a shrouded 100 mm diameter horizontal 'P' trap outlet, pressed seat area tapered towards centre, all edges

curved, fixing with included mounting plate conform to EN 33, includes safety screws. 4 litre flush EN 997 approved.

With black WC-seat Dimensions 360 x 456 x 500 mm (W x H x D)