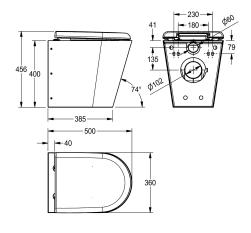

curved, fixing with included mounting plate conform to EN 33, includes safety screws. 4 litre flush EN 997 approved.

With black WC-seat Dimensions 360 x 456 x 500 mm (W x H x D)

## **Technical Data**

| inlet size                |
|---------------------------|
| material                  |
| material code             |
| material thickness        |
| minimum flushing capacity |
| outlet size               |
| overall depth             |
| overall height            |
| overall width             |
| toilet seat colour        |
| surface finish            |
| type of mounting          |
| type of toilet seat       |
| type of WC                |

| DN 55                          |  |
|--------------------------------|--|
| stainless steel                |  |
| 1.4301 Chrome Nickel steel V2A |  |
| 1.5 mm                         |  |
| 4 Liter                        |  |
| DN 100                         |  |
| 500 mm                         |  |
| 456 mm                         |  |
| 360 mm                         |  |
| black                          |  |
| satin finished                 |  |
| wall mounting                  |  |
| synthetic hinged seat with lid |  |
| wall hung                      |  |