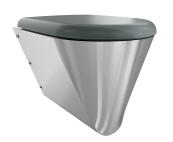

## type of toilet seat

no seat

synthetic seat pad

synthetic hinged seat with lid

synthetic hinged seat with lid

synthetic hinged seat with lid

Floor standing hung WC pan with shroud to the floor, stainless steel, surface satin finished, material thickness 1,5 mm, flushing certificated to EN 997, concealed flushing rim with min. 4 litre flushing capacity, with a shrouded 100 mm diameter horizontal 'P' trap outlet, pressed seat area tapered towards centre, all edges

curved, fixing with included mounting plate conform to EN 33, includes safety screws. 4 litre flush EN 997 approved.

With black WC-seat Dimensions 360 x 456 x 500 mm (W x H x D)