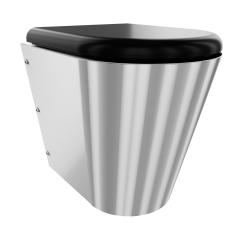

## type of toilet seat

no seat

synthetic seat pad

synthetic hinged seat with lid

synthetic hinged seat with lid

synthetic hinged seat with lid

Floor standing hung WC pan with shroud to the floor, stainless steel, surface satin finished, material thickness 1,5 mm, flushing certificated to EN 997, concealed flushing rim with min. 4 litre flushing capacity, with a shrouded 100 mm diameter horizontal 'P' trap outlet, pressed seat area tapered towards centre, all edges

curved, fixing with included mounting plate conform to EN 33, includes safety screws. 4 litre flush EN 997 approved.

With black WC-seat Dimensions 360 x 456 x 500 mm (W x H x D)