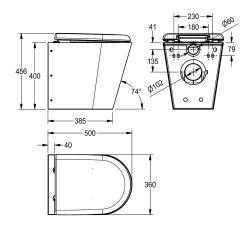

curved, fixing with included mounting plate conform to EN 33, includes safety screws. 4 litre flush EN 997 approved.

With black WC-seat Dimensions 360 x 456 x 500 mm (W x H x D)

# **Technical Data**

| inlet size                |
|---------------------------|
| material                  |
| material code             |
| material thickness        |
| minimum flushing capacity |
| outlet size               |
| overall depth             |
| overall height            |
| overall width             |
| toilet seat colour        |
| surface finish            |
| type of mounting          |
| type of toilet seat       |
| type of WC                |

| DN 55                          |  |
|--------------------------------|--|
| stainless steel                |  |
| 1.4301 Chrome Nickel steel V2A |  |
| 1.5 mm                         |  |
| 4 Liter                        |  |
| DN 100                         |  |
| 500 mm                         |  |
| 456 mm                         |  |
| 360 mm                         |  |
| black                          |  |
| satin finished                 |  |
| wall mounting                  |  |
| synthetic hinged seat with lid |  |
| wall hung                      |  |