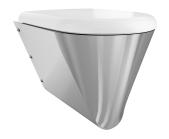

# type of toilet seat

no seat

synthetic seat pad

synthetic hinged seat with lid

synthetic hinged seat with lid

synthetic hinged seat with lid

Floor standing hung WC pan with shroud to the floor, stainless steel, surface satin finished, material thickness 1,5 mm, flushing certificated to EN 997, concealed flushing rim with min. 4 litre flushing capacity, with a shrouded 100 mm diameter horizontal 'P' trap outlet, pressed seat area tapered towards centre, all edges

curved, fixing with included mounting plate conform to EN 33, includes safety screws. 4 litre flush EN 997 approved.

With black WC-seat Dimensions 360 x 456 x 500 mm (W x H x D)