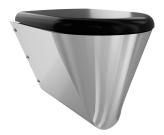

# type of toilet seat

no seat

synthetic seat pad

synthetic hinged seat with lid

synthetic hinged seat with lid

synthetic hinged seat with lid

Floor standing hung WC pan with shroud to the floor, stainless steel, surface satin finished, material thickness 1,5 mm, flushing certificated to EN 997, concealed flushing rim with min. 4 litre flushing capacity, with a shrouded 100 mm diameter horizontal 'P' trap outlet, pressed seat area tapered towards centre, all edges

curved, fixing with included mounting plate conform to EN 33, includes safety screws. 4 litre flush EN 997 approved.

With black WC-seat Dimensions 360 x 456 x 500 mm (W x H x D)