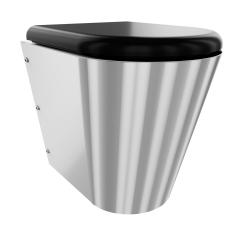

# type of toilet seat

no seat

synthetic seat pad

synthetic hinged seat with lid

synthetic hinged seat with lid

synthetic hinged seat with lid

Floor standing hung WC pan with shroud to the floor, stainless steel, surface satin finished, material thickness 1,5 mm, flushing certificated to EN 997, concealed flushing rim with min. 4 litre flushing capacity, with a shrouded 100 mm diameter horizontal 'P' trap outlet, pressed seat area tapered towards centre, all edges

curved, fixing with included mounting plate conform to EN 33, includes safety screws. 4 litre flush EN 997 approved.

With black WC-seat Dimensions 360 x 456 x 500 mm (W x H x D)