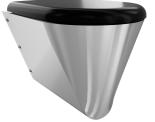

#### With black toilet seat 360000656 With grey toilet seat

**3600000657** With white toilet seat

Floor standing WC pan with shroud to the floor, stainless steel, surfacesatin finished, material thickness 1,5 mm, flushing certificated to EN 997, concealed flushing rim with min. 4 litre flushing capacity, with a shrouded 100 mm diameter horizontal 'P' trap outlet, pressed seat area tapered towards centre, all edges

With grey WC-seat Dimensions 360 x 456 x 500 mm (W x H x D)