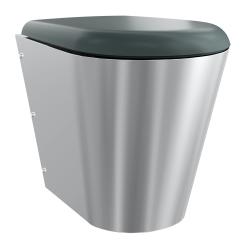

#### With black toilet seat 360000656 With grey toilet seat

**3600000657** With white toilet seat

Floor standing WC pan with shroud to the floor, stainless steel, surfacesatin finished, material thickness 1,5 mm, flushing certificated to EN 997, concealed flushing rim with min. 4 litre flushing capacity, with a shrouded 100 mm diameter horizontal 'P' trap outlet, pressed seat area tapered towards centre, all edges

With grey WC-seat Dimensions 360 x 456 x 500 mm (W x H x D)