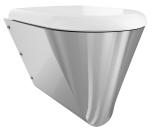

## **KWC** CAMPUS CAMPUS Floor standing WC pan

#### With black toilet seat 360000656 With grey toilet seat

**3600000657** With white toilet seat

Floor standing WC pan with shroud to the floor, stainless steel, surfacesatin finished, material thickness 1,5 mm, flushing certificated to EN 997, concealed flushing rim with min. 4 litre flushing capacity, with a shrouded 100 mm diameter horizontal 'P' trap outlet, pressed seat area tapered towards centre, all edges

With grey WC-seat Dimensions 360 x 456 x 500 mm (W x H x D)