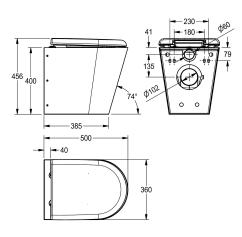

## type of toilet seat

no seat

DN 55 stainless steel

1.5 mm 4 Liter DN 100 500 mm 456 mm 360 mm grey satin finished wall mounting

wall hung

synthetic seat pad

synthetic hinged seat with lid

synthetic hinged seat with lid

With grey WC-seat Dimensions 360 x 456 x 500 mm (W x H x D)

#### **Technical Data**

| inlet size                |  |
|---------------------------|--|
| material                  |  |
| material code             |  |
| material thickness        |  |
| minimum flushing capacity |  |
| outlet size               |  |
| overall depth             |  |
| overall height            |  |
| overall width             |  |
| toilet seat colour        |  |
| surface finish            |  |
| type of mounting          |  |
| type of toilet seat       |  |
| type of WC                |  |