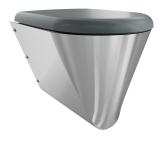

#### With black toilet seat 360000656 With grey toilet seat

**3600000657** With white toilet seat

Floor standing WC pan with shroud to the floor, stainless steel, surfacesatin finished, material thickness 1,5 mm, flushing certificated to EN 997, concealed flushing rim with min. 4 litre flushing capacity, with a shrouded 100 mm diameter horizontal 'P' trap outlet, pressed seat area tapered towards centre, all edges

With grey WC-seat Dimensions 360 x 456 x 500 mm (W x H x D)