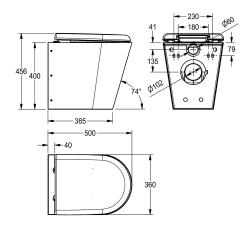

With grey WC-seat Dimensions  $360 \times 456 \times 500$  mm (W x H x D)

# **Technical Data**

| inlet size                |
|---------------------------|
| material                  |
| material code             |
| material thickness        |
| minimum flushing capacity |
| outlet size               |
| overall depth             |
| overall height            |
| overall width             |
| toilet seat colour        |
| surface finish            |
| type of mounting          |
| type of toilet seat       |
| type of WC                |

| DN 55                          |   |
|--------------------------------|---|
| stainless steel                |   |
| 1.4301 Chrome Nickel steel V2A |   |
| 1.5 mm                         |   |
| 4 Liter                        |   |
| DN 100                         |   |
| 500 mm                         |   |
| 456 mm                         |   |
| 360 mm                         |   |
| grey                           |   |
| satin finished                 |   |
| wall mounting                  |   |
| synthetic hinged seat with lid |   |
| wall hung                      | · |