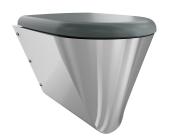

# **KWC** CAMPUS CAMPUS Floor standing WC pan

## Modell-Linie: CAMPUS | CMPX597GN

WCs and urinals | WCs

# type of toilet seat

no seat

synthetic seat pad

synthetic hinged seat with lid

synthetic hinged seat with lid

synthetic hinged seat with lid

Floor standing WC pan with shroud to the floor, stainless steel, surfaces at in finished, material thickness 1,5 mm, flushing certificated to EN 997, concealed flushing rim with min. 4 litre flushing capacity, with a shrouded 100 mm diameter horizontal 'P' trap outlet, pressed seat area tapered towards centre, all edges curved, fixing with included mounting plate conform to EN 33, including safety screws. 4 litre flush EN997 approved.

With grey WC-seat Dimensions  $360 \times 456 \times 500$  mm (W x H x D)