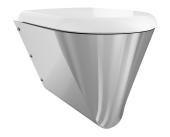

# type of toilet seat

no seat

synthetic seat pad

synthetic hinged seat with lid

synthetic hinged seat with lid

synthetic hinged seat with lid

Floor standing WC pan with shroud to the floor, stainless steel, surfaces at in finished, material thickness 1,5 mm, flushing certificated to EN 997, concealed flushing rim with min. 4 litre flushing capacity, with a shrouded 100 mm diameter horizontal 'P' trap outlet, pressed seat area tapered towards centre, all edges curved, fixing with included mounting plate conform to EN 33, including safety screws. 4 litre flush EN997 approved.

With grey WC-seat Dimensions  $360 \times 456 \times 500$  mm (W x H x D)