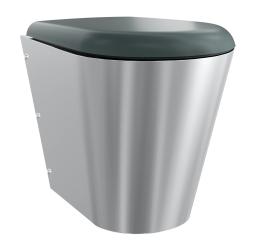

# **KWC** CAMPUS CAMPUS Floor standing WC pan

## Modell-Linie: CAMPUS | CMPX597GN

WCs and urinals | WCs

# type of toilet seat

no seat

synthetic seat pad

synthetic hinged seat with lid

synthetic hinged seat with lid

synthetic hinged seat with lid

Floor standing WC pan with shroud to the floor, stainless steel, surfaces at in finished, material thickness 1,5 mm, flushing certificated to EN 997, concealed flushing rim with min. 4 litre flushing capacity, with a shrouded 100 mm diameter horizontal 'P' trap outlet, pressed seat area tapered towards centre, all edges curved, fixing with included mounting plate conform to EN 33, including safety screws. 4 litre flush EN997 approved.

With grey WC-seat Dimensions  $360 \times 456 \times 500$  mm (W x H x D)