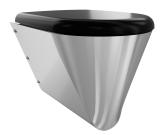

# **KWC** CAMPUS CAMPUS Floor standing WC pan

## Modell-Linie: CAMPUS | CMPX597GN

WCs and urinals | WCs

# type of toilet seat

no seat

synthetic seat pad

synthetic hinged seat with lid

synthetic hinged seat with lid

synthetic hinged seat with lid

Floor standing WC pan with shroud to the floor, stainless steel, surfaces at in finished, material thickness 1,5 mm, flushing certificated to EN 997, concealed flushing rim with min. 4 litre flushing capacity, with a shrouded 100 mm diameter horizontal 'P' trap outlet, pressed seat area tapered towards centre, all edges curved, fixing with included mounting plate conform to EN 33, including safety screws. 4 litre flush EN997 approved.

With grey WC-seat Dimensions  $360 \times 456 \times 500$  mm (W x H x D)