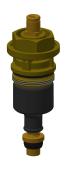

#### 2030049135

with anti-blocking system 2 (ABS2) for safety switch-off when actuated continuously  $\,$ 

F3S Self-closing pillar tap DN 15 for sanitary facilities. Self-closing cartridge, hydraulically controlled, piston-free design, self-closing, stepless adjustment of flow duration. For connection to pre-mixed

# protective shutdown

no yes

hot water or cold water. Casing, high-polished chromium-plated brass. Aerator with an integrated flow regulator 3.0  $\mbox{l/min}.$ 

| Technical Data            |                          |
|---------------------------|--------------------------|
| with backflow preventer   | no                       |
| compatible A3000 open     | no                       |
| depressurised             | no                       |
| with filter               | no                       |
| adjustable flow time      | yes                      |
| functional principle      | hydraulic self-closing   |
| hygiene flushing          | no                       |
| diameter nominal          | DN 15                    |
| inlet size                | G 1/2 B                  |
| Locking mechanism         | Top section, non-ceramic |
| material fitting          | brass                    |
| maximum flow time         | 20 Seconds               |
| minimum flow pressure     | 1 bar                    |
| minimum flow time         | 5 Seconds                |
| type of mixing            | no                       |
| Pop-up waste set          | no                       |
| with rosettes/cover plate | no                       |
| protective shutdown       | no                       |
| sound insulation          | no                       |
| Spout                     | fixed                    |
| spout projection          | 100 mm                   |
| surface finish fitting    | chromed                  |
| surface treatment fitting | polished                 |
| temperature limit         | no                       |