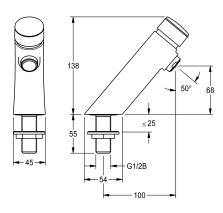

#### 2030049135

with anti-blocking system 2 (ABS2) for safety switch-off when actuated continuously  $\,$ 

F3S Self-closing pillar tap DN 15 for sanitary facilities. Self-closing cartridge, hydraulically controlled, piston-free design, self-closing, stepless adjustment of flow duration. For connection to pre-mixed

# protective shutdown

no yes

hot water or cold water. Casing, high-polished chromium-plated brass. Aerator with an integrated flow regulator 3.0  $\mbox{l/min}.$ 

| Technical Data            |                          |
|---------------------------|--------------------------|
| with backflow preventer   | no                       |
| compatible A3000 open     | no                       |
| depressurised             | no                       |
| with filter               | no                       |
| adjustable flow time      | yes                      |
| functional principle      | hydraulic self-closing   |
| hygiene flushing          | no                       |
| diameter nominal          | DN 15                    |
| inlet size                | G 1/2 B                  |
| Locking mechanism         | Top section, non-ceramic |
| material fitting          | brass                    |
| maximum flow time         | 20 Seconds               |
| minimum flow pressure     | 1 bar                    |
| minimum flow time         | 5 Seconds                |
| type of mixing            | no                       |
| Pop-up waste set          | no                       |
| with rosettes/cover plate | no                       |
| protective shutdown       | no                       |
| sound insulation          | no                       |
| Spout                     | fixed                    |
| spout projection          | 100 mm                   |
| surface finish fitting    | chromed                  |
| surface treatment fitting | polished                 |
| temperature limit         | no                       |