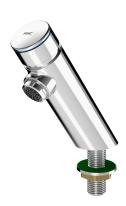

# **KWC** F3S self-closing pillar tap

# Modell-Linie: F3S | F3SV1101 Taps | Self closing taps

#### 2030049135

with anti-blocking system 2 (ABS2) for safety switch-off when actuated continuously  $\,$ 

F3S Self-closing pillar tap DN 15 for sanitary facilities. Self-closing cartridge, hydraulically controlled, piston-free design, self-closing, stepless adjustment of flow duration. For connection to pre-mixed