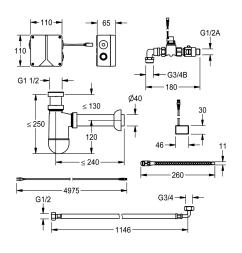

#### KWC-No.

**3600002630** Version for KWC row urinals

Electronic siphon control unit for invisible installation, for touch-free flushing of KWC stainless steel trough urinals. With connection hoses, solenoid valve, siphon with externally mounted sensor without water contact and electronic box including power supply

# unit and control with extended blocking time, 230 V AC.

Trap cover must be ordered separately.

| nnical | Data   |
|--------|--------|
|        |        |
|        | nnical |

| default automatic hygiene flus | 24h after the last activity    |
|--------------------------------|--------------------------------|
| Flushing volume adjustable     | no                             |
| functional principle           | electronic self-closing        |
| diameter nominal               | DN 15                          |
| inlet size                     | G 1/2 B                        |
| material fitting               | synthetic                      |
| minimum flow pressure          | 1 bar                          |
| Parameterization               | manual                         |
| power supply connection        | 230 V AC                       |
| Type of power supply           | Transformer                    |
| protective system IP           | IP68                           |
| sound insulation               | no                             |
| with transformer/power supply  | yes                            |
| type of flushing fitting       | urinal flush valve             |
| type of mounting               | wall mounting                  |
| type of operation              | sensor operation               |
| type of sensor                 | radar-electronic sensor        |
| water connection               | threaded connection (external) |
| Basic colour                   | Other                          |