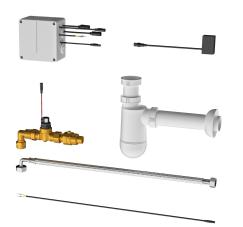

#### KWC-No.

**3600002630** Version for KWC row urinals

Electronic siphon control unit for invisible installation, for touch-free flushing of KWC stainless steel trough urinals. With connection hoses, solenoid valve, siphon with externally mounted sensor without water contact and electronic box including power supply

# unit and control with extended blocking time, 230 V AC.

Trap cover must be ordered separately.

| nnical | Data   |
|--------|--------|
|        |        |
|        | nnical |

| default automatic hygiene flus | 24h after the last activity    |
|--------------------------------|--------------------------------|
| Flushing volume adjustable     | no                             |
| functional principle           | electronic self-closing        |
| diameter nominal               | DN 15                          |
| inlet size                     | G 1/2 B                        |
| material fitting               | synthetic                      |
| minimum flow pressure          | 1 bar                          |
| Parameterization               | manual                         |
| power supply connection        | 230 V AC                       |
| Type of power supply           | Transformer                    |
| protective system IP           | IP68                           |
| sound insulation               | no                             |
| with transformer/power supply  | yes                            |
| type of flushing fitting       | urinal flush valve             |
| type of mounting               | wall mounting                  |
| type of operation              | sensor operation               |
| type of sensor                 | radar-electronic sensor        |
| water connection               | threaded connection (external) |
| Basic colour                   | Other                          |