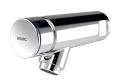

# Washbasin unit with self-closing bib tap

Dimensions 2400 x 530 x 440 mm (W x H x D)

PLANOX washbasin unit with seamless welded trough, one wash place, suitable for wall mounting, for connection to premixed hot water or cold water from the rear right or left. Stainless steel housing, satin finish, material thickness 1.5 mm. Centre waste, G 1 1/2 B flat perforated waste, including mounting material. Ready for connection, with mounted F3S self-closing bibtap, hydraulically

### overall width

1,200 mm

600 mm

1,800 mm

2,400 mm

controlled, piston-free design, self-closing, fully adjustable flow time, polished chromium-plated brass housing. Aerator with integrated flow rate controller 3.0 l/min.