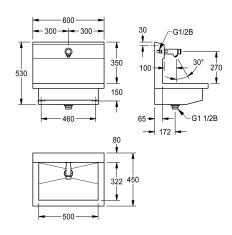

#### KWC-No.

with two wash places Dimensions  $1200 \times 530 \times 440$  mm (W x H x D)

#### 3600004023

with one wash place Dimensions  $600 \times 530 \times 440$  mm (W x H x D)

3600004025 with three wash places

Dimensions  $1800 \times 530 \times 440 \text{ mm} (W \times H \times D)$ 

3600004026 with four wash places

Dimensions 2400 x 530 x 440 mm (W x H x D)

PLANOX washbasin unit with seamless welded trough, one wash place, suitable for wall mounting, for connection to premixed hot water or cold water from the rear right or left. Stainless steel housing, satin finish, material thickness 1.5 mm. Centre waste, G 1 1/2 B flat perforated waste, including mounting material. Ready for connection, with mounted F3S self-closing bibtap, hydraulically

Dimensions  $600 \times 530 \times 440$  mm (W x H x D) Wash place width 600 mm

| tainless steel                |  |
|-------------------------------|--|
| .4301 Chrome Nickel steel V2A |  |
|                               |  |
| 00 mm                         |  |
| 0                             |  |
| es                            |  |
| atin finished                 |  |
| vall mounting                 |  |
| erforated waste               |  |
| entre                         |  |
| es                            |  |