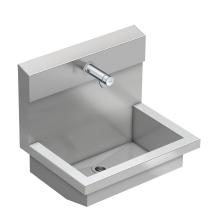

# Washbasin unit with self-closing bib tap

Dimensions 2400 x 530 x 440 mm (W x H x D)

PLANOX washbasin unit with seamless welded trough, one wash place, suitable for wall mounting, for connection to premixed hot water or cold water from the rear right or left. Stainless steel housing, satin finish, material thickness 1.5 mm. Centre waste, G 1 1/2 B flat perforated waste, including mounting material. Ready for connection, with mounted F3S self-closing bibtap, hydraulically

Dimensions  $600 \times 530 \times 440$  mm (W x H x D) Wash place width 600 mm